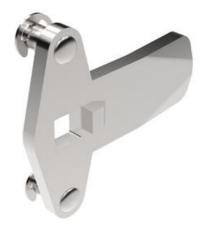

## **CLASSIC THREE-POINT CAM**

2321S01 Three Point Cam Classic -14.45 Industrilas

- Three point cam
- Steel/stainless steel
- Stroke length 20 mm
- Wide range of heights and lengths

## PRODUCT DESCRIPTION

Three-point bolts for mounting on lock housings with external limitation. Stroke length 20 mm. Comes with track rider. 096001 is a protective plastic hood for joists. The hood fits on the end of the rule and prevents scratches on painted surfaces, prevents noise and provides smoother movement.