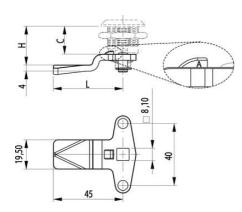

A = shows the allowance.

C = Lock housing length.

H = The distance from the outside of the panel to the contact surface of the rule.