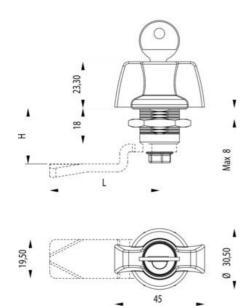

## **QUARTER-TURN WING KNOB 18MM**

241342-0 Zinc wing knob, chrome housing, standard nut, nonlocking

- With or without lock cylinder
- 18mm lock housing
- IP65
- 90° open / close
- Comes with 2 keys

## PRODUCT DESCRIPTION

Locking knob in locking or non-locking version. Through its hourglass-shaped design, you get a firm grip when opening. Universal right or left mounting. Comes with two keys and nut. The key can be removed in both end positions. Tightness class IP65 / NEMA4.

## **TECHNICAL DATA**

| Configurable      | No                 |
|-------------------|--------------------|
| Material          | Zinc, chrome       |
| Material terminal | Zinc plated, Steel |