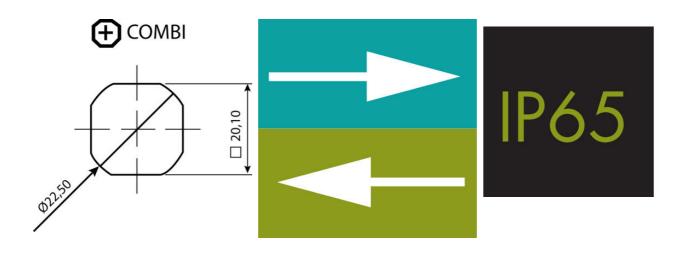

## **QUARTER-TURN WING KNOB 18MM**

241342-0 Zinc wing knob, chrome housing, standard nut, nonlocking

- With or without lock cylinder
- 18mm lock housing
- IP65
- 90° open / close
- Comes with 2 keys

## PRODUCT DESCRIPTION

Locking knob in locking or non-locking version. Through its hourglass-shaped design, you get a firm grip when opening. Universal right or left mounting. Comes with two keys and nut. The key can be removed in both end positions. Tightness class IP65 / NEMA4.