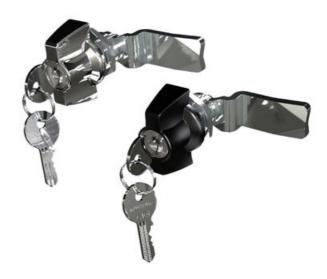

## **QUARTER-TURN WING KNOB 18MM**

241342-0 Zinc wing knob, chrome housing, standard nut, nonlocking

- With or without lock cylinder
- 18mm lock housing
- IP65
- 90° open / close
- Comes with 2 keys

## PRODUCT DESCRIPTION

Locking knob in locking or non-locking version. Through its hourglass-shaped design, you get a firm grip when opening. Universal right or left mounting. Comes with two keys and nut. The key can be removed in both end positions. Tightness class IP65 / NEMA4.