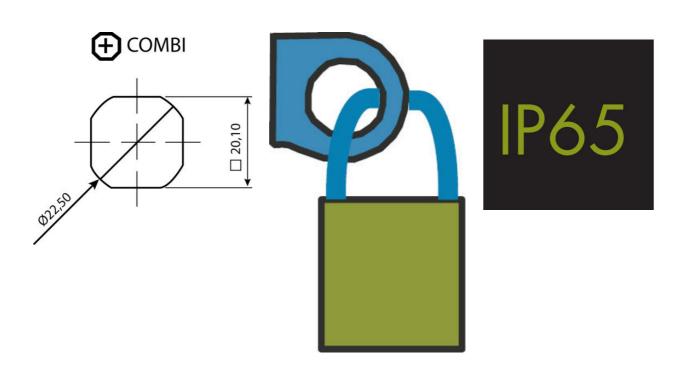

## QUARTER-TURN WING KNOB 18MM PADLOCKABLE

241385

Padlockable wingknob Latch chrome with standard nut

- For a padlock
- Compact 18mm lock housing
- IP65
- 90° open / close

## PRODUCT DESCRIPTION

Locking knob for padlocks with universal right or left mounting. Using a padlock, the operation of the knob can be blocked. Protection class IP65/NEMA 4.

Please note that rule is ordered separately. Select rule: with allowance