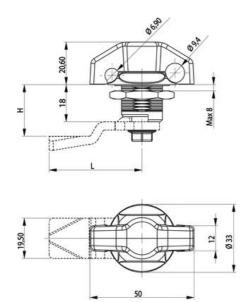

## **TECHNICAL DATA**

| Configurable          | No           |
|-----------------------|--------------|
| Material lock housing | Zinc, chrome |
| Material nut          | Zinc, chrome |
| Materials angry       | Zinc, chrome |