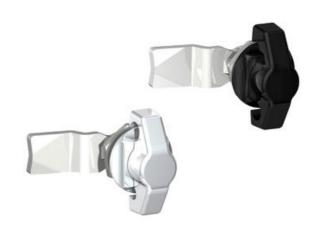

## QUARTER-TURN WING KNOB 18MM PADLOCKABLE

241385

Padlockable wingknob Latch chrome with standard nut

- For a padlock
- Compact 18mm lock housing
- IP65
- 90° open / close

## PRODUCT DESCRIPTION

Locking knob for padlocks with universal right or left mounting. Using a padlock, the operation of the knob can be blocked. Protection class IP65/NEMA 4.

Please note that rule is ordered separately. Select rule: with allowance