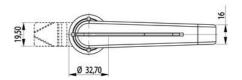

## QUARTER-TURN L-HANDLE PADLOCKABLE

261364 L-handle for padlock Chrome, with standard nut

- Spring Loaded padlock loop
- 18mm lock housing
- Waterproof according to NEMA 4
- L-handle 90° rotation
- Not configurable

## PRODUCT DESCRIPTION

L-handle with 90° rotation for padlocks with retractable, spring-loaded padlock loop. Universal counterclockwise or clockwise rotation when opening / closing. Supplied with nut. Protection class IP65, also classified "Waterproof according to NEMA 4".