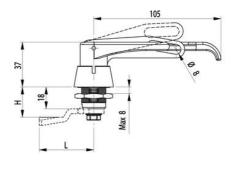

## QUARTER-TURN L-HANDLE PADLOCKABLE

261364 L-handle for padlock Chrome, with standard nut

- Spring Loaded padlock loop
- 18mm lock housing
- Waterproof according to NEMA 4
- L-handle 90° rotation
- Not configurable

## PRODUCT DESCRIPTION

L-handle with 90° rotation for padlocks with retractable, spring-loaded padlock loop. Universal counterclockwise or clockwise rotation when opening / closing. Supplied with nut. Protection class IP65, also classified "Waterproof according to NEMA 4".

## **TECHNICAL DATA**

| Configurable          | No                 |
|-----------------------|--------------------|
| Material lock housing | Zinc, chrome       |
| Material nut          | Zinc plated, Zinc  |
| Material padlock      | Steel              |
| Material terminal     | Zinc plated, Steel |