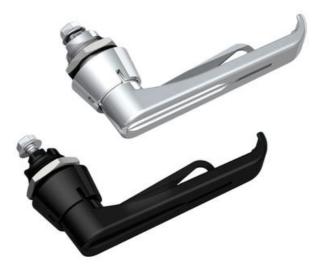

## QUARTER-TURN L-HANDLE PADLOCKABLE

261364 L-handle for padlock Chrome, with standard nut

- Spring Loaded padlock loop
- 18mm lock housing
- Waterproof according to NEMA 4
- L-handle 90° rotation
- Not configurable

## PRODUCT DESCRIPTION

L-handle with 90° rotation for padlocks with retractable, spring-loaded padlock loop. Universal counterclockwise or clockwise rotation when opening / closing. Supplied with nut. Protection class IP65, also classified "Waterproof according to NEMA 4".