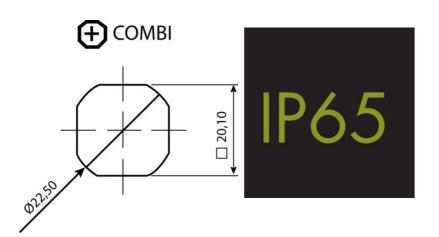

## PRODUCT DESCRIPTION

L-handle with 90° rotation for padlocks with retractable, spring-loaded padlock loop. Universal counterclockwise or clockwise rotation when opening / closing. Supplied with nut. Protection class IP65, also classified "Waterproof according to NEMA 4".

## **TECHNICAL DATA**

| Configurable          | No                 |
|-----------------------|--------------------|
| Material lock housing | Zinc, chrome       |
| Material nut          | Zinc plated, Zinc  |
| Material padlock      | Steel              |
| Material terminal     | Zinc plated, Steel |