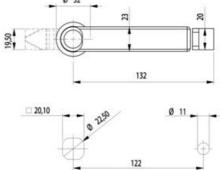

## QUARTER-TURN L-HANDLE 18MM ALUMINIUM PADLOCKABLE

264566

L-handle, aluminum, zinc/black with standard nut, padlockable

0

Industrilás

- Loop for a padlock
- 18mm lock housing
- IP65
- Aluminium
- Not configurable

## **TECHNICAL DATA**

Configurable

No

Material

Zinc, black powder coated