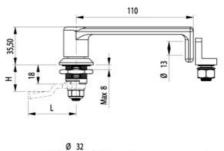

## QUARTER-TURN L-HANDLE 18MM ALUMINIUM PADLOCKABLE

264566

L-handle, aluminum, zinc/black with standard nut, padlockable

0

Industrilás

- Loop for a padlock
- 18mm lock housing
- IP65
- Aluminium
- Not configurable

## **TECHNICAL DATA**

Configurable

No

Material

Zinc, black powder coated