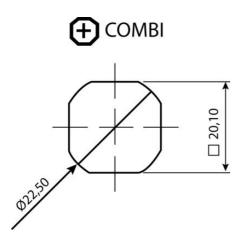

## QUARTER-TURN L-HANDLE 18MM ALUMINIUM PADLOCKABLE

264566

L-handle, aluminum, zinc/black with standard nut, padlockable

0

Industrilás

- Loop for a padlock
- 18mm lock housing
- IP65
- Aluminium
- Not configurable