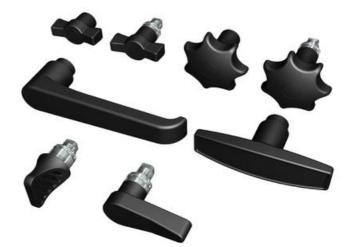

## HANDLES AND KNOBS

• For retrofitting or cast-in insert

295074 Wing knob classic with cast-in insert, 18mm

## PRODUCT DESCRIPTION

Polyamide
Various handles
Various twisters
Various knobs

Handle and knob in two designs.

For standard insert: Can be fitted afterwards - parts do not stick out during transport. Suitable for transporting cabinets or boxes so the knobs are not damaged.

For cast-in insert: When the application requires a permanently mounted knob on the lock.

Supplied complete with required screw and cover washer.