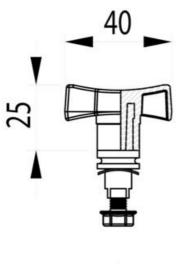

## HANDLES AND KNOBS

• For retrofitting or cast-in insert

295074 Wing knob classic with cast-in insert, 18mm

## PRODUCT DESCRIPTION

Polyamide
Various handles
Various twisters
Various knobs

Handle and knob in two designs.

For standard insert: Can be fitted afterwards - parts do not stick out during transport. Suitable for transporting cabinets or boxes so the knobs are not damaged.

For cast-in insert: When the application requires a permanently mounted knob on the lock.

Supplied complete with required screw and cover washer.

## **TECHNICAL DATA**

| Material          | PA6               |
|-------------------|-------------------|
| Material terminal | Zinc-plated steel |
| Material washer   | Zinc-plated steel |