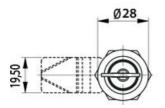

## **CYLINDER LOCK 18,56.5MM**

241334

Cylinder lock 18mm, Keyed alike IL101, Standard nut, Chrome plated

- 18 or 56.5mm lock housing
- IP54
- 180°
- Incl. 2 keys

## **TECHNICAL DATA**

| Configurable          | No                             |
|-----------------------|--------------------------------|
| Material cylinder     | Stainless steel AISI 304, Zinc |
| Material lock housing | Zinc, chrome                   |
| Material nut          | Zinc plated, Zinc              |
| Material terminal     | Zinc plated, Steel             |