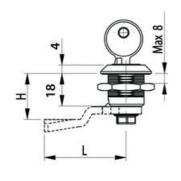

## **CYLINDER LOCK 18,56.5MM**

241334

Cylinder lock 18mm, Keyed alike IL101, Standard nut, Chrome plated

- 18 or 56.5mm lock housing
- IP54
- 180°
- Incl. 2 keys

## PRODUCT DESCRIPTION

Cylinder lock with 90° rotation and universal design with a hole that enables clockwise or counter-clockwise rotation when opening / locking. Supplied with nut. Sealed to protection class IP54. Comes with two keys. Master key system supplied upon request.

Please note that rule is ordered separately. Choose: rule with notches, three-point rule or hook rule.