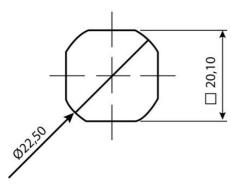

## **CYLINDER LOCK 18,56.5MM**

241334

Cylinder lock 18mm, Keyed alike IL101, Standard nut, Chrome plated

- 18 or 56.5mm lock housing
- IP54
- 180°
- Incl. 2 keys

## **TECHNICAL DATA**

| Configurable          | No                             |
|-----------------------|--------------------------------|
| Material cylinder     | Stainless steel AISI 304, Zinc |
| Material lock housing | Zinc, chrome                   |
| Material nut          | Zinc plated, Zinc              |
| Material terminal     | Zinc plated, Steel             |