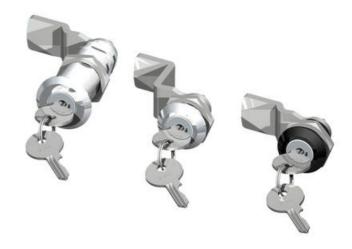

## **CYLINDER LOCK 18,56.5MM**

241334

Cylinder lock 18mm, Keyed alike IL101, Standard nut, Chrome plated

- 18 or 56.5mm lock housing
- IP54
- 180°
- Incl. 2 keys

## PRODUCT DESCRIPTION

Cylinder lock with 90° rotation and universal design with a hole that enables clockwise or counter-clockwise rotation when opening / locking. Supplied with nut. Sealed to protection class IP54. Comes with two keys. Master key system supplied upon request.