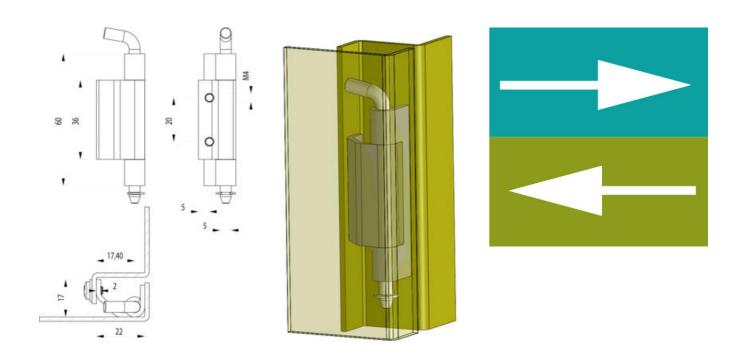

## PRODUCT DESCRIPTION

The hinge has an opening angle of 100°.

The hinge is a universal hinge and can be mounted both left and right.

Mounted by welding or welding/screwing in place.

Track rider in order to possibly fix the shaft is ordered separately.

## **TECHNICAL DATA**

| Material door part  | Untreated         |
|---------------------|-------------------|
| Material frame part | Zinc-plated steel |
| Material of shaft   | Zinc-plated steel |
| Opening angle       | 100 °             |