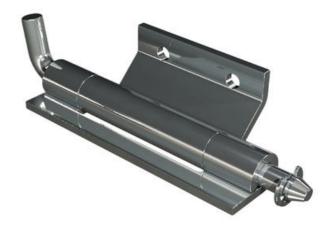

## **CONCEALED HINGE 100°**

312106

Concealed hinge, weld on mounting door and frame, steel

- For surface mounting on a door
- · steel, stainless steel
- 100° opening angle

## PRODUCT DESCRIPTION

The hinge has an opening angle of 100°.

The hinge is a universal hinge and can be mounted both left and right.

Mounted by welding or welding/screwing in place.

Track rider in order to possibly fix the shaft is ordered separately.