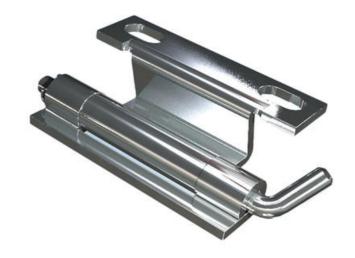

## **CONCEALED ADJUSTABLE HINGE 120°**

312111

Concealed adjustable hinge, weld on door, screw on frame, steel

- Vertical adjustment
- Installation by welding or screwing
- Untreated and Zinc-coated steel
- 120° opening angle

## PRODUCT DESCRIPTION

The hinge can be adjusted 5.5 mm vertically. It is possible to mount universal left or right mounting. With this hinge, the door gets an opening angle of 120°. Mounted by welding and screwing in place. Comes with track rider.

## MATERIAL:

Frame part, axle and track rider: Steel, the surface treatment e.g. Door part: Untreated steel.