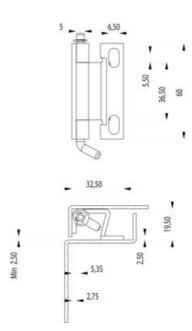

## PRODUCT DESCRIPTION

The hinge can be adjusted 5.5 mm vertically. It is possible to mount universal left or right mounting. With this hinge, the door gets an opening angle of 120°. Mounted by welding and screwing in place. Comes with track rider.

## **TECHNICAL DATA**

| Material door part  | Untreated         |
|---------------------|-------------------|
| Material frame part | Zinc-plated steel |
| Material of shaft   | Zinc-plated steel |
| Opening angle       | 120 °             |