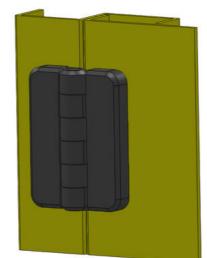

## HINGE 54X43 OPENING ANGLE 180°

3216-600544-30 External hinge 54x43mm, 180°, 4x6.3 holes

- Surface-mounted
- Countersunk holes and/or cast bolts
- Zinc, with black powder coating
- Hole pattern: 38x26 mm

## PRODUCT DESCRIPTION

The hinge is mainly zinc with powder coating. Hinge shaft & pin bolt are made of stainless steel. For mounting with a nut on the cast-in stainless steel studs and/or with a screw in the countersunk holes. Universal right or left mounting. Opening angle max. 180°.