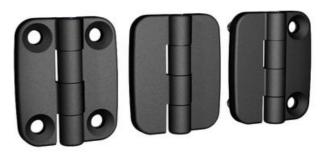

## HINGE 54X43 OPENING ANGLE 180°

3216-600544-30 External hinge 54x43mm, 180°, 4x6.3 holes

- Surface-mounted
- Countersunk holes and/or cast bolts
- Zinc, with black powder coating
- Hole pattern: 38x26 mm

## PRODUCT DESCRIPTION

The hinge is mainly zinc with powder coating. Hinge shaft & pin bolt are made of stainless steel. For mounting with a nut on the cast-in stainless steel studs and/or with a screw in the countersunk holes. Universal right or left mounting. Opening angle max. 180°.