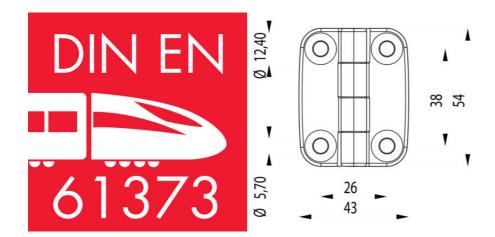

## HINGE 54X43 OPENING ANGLE 180°

3216-600544-30 External hinge 54x43mm, 180°, 4x6.3 holes

- Surface-mounted
- Countersunk holes and/or cast bolts
- Zinc, with black powder coating
- Hole pattern: 38x26 mm

## **TECHNICAL DATA**

| Hole              | 4 x Ø6,30                 |
|-------------------|---------------------------|
| Material bolt     | Stainless steel 303       |
| Material hinge    | Zinc, black powder coated |
| Material of shaft | Stainless steel 303       |
| Opening angle     | 180 °                     |