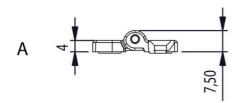

## **EXTERNAL HINGE 30X30MM 180°**

3216-600304-30 External hinge 30x30mm, 180°, 4x4.2 holes

- Recessed holes and/or cast bolts
- Hole pattern: 18x18 mm
- Zinc, with black powder coating

## **TECHNICAL DATA**

| Hole              | 4 x Ø4,2                  |
|-------------------|---------------------------|
| Material          | Zinc, black powder coated |
| Material bolt     | Stainless steel 303       |
| Material of shaft | Stainless steel 303       |
| Opening angle     | 180 °                     |