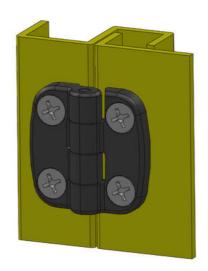

## PRODUCT DESCRIPTION

The hinge is mainly zinc with powder coating.

Hinge shaft & pin bolt are made of stainless steel.

For mounting with a nut on the cast-in stainless steel studs and/or with a screw in the countersunk holes.

Universal right or left mounting. Opening angle max. 180°.