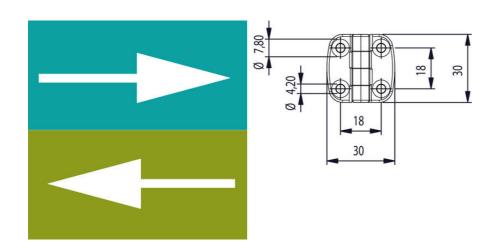

## **EXTERNAL HINGE 30X30MM 180°**

3216-600304-30 External hinge 30x30mm, 180°, 4x4.2 holes

- Recessed holes and/or cast bolts
- Hole pattern: 18x18 mm
- Zinc, with black powder coating

## **TECHNICAL DATA**

| Hole              | 4 x Ø4,2                  |
|-------------------|---------------------------|
| Material          | Zinc, black powder coated |
| Material bolt     | Stainless steel 303       |
| Material of shaft | Stainless steel 303       |
| Opening angle     | 180 °                     |