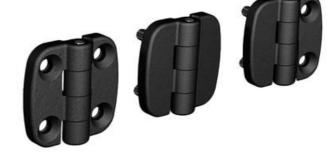

## **EXTERNAL HINGE 30X30MM 180°**

3216-600304-30 External hinge 30x30mm, 180°, 4x4.2 holes

- Recessed holes and/or cast bolts
- Hole pattern: 18x18 mm
- Zinc, with black powder coating

Universal right or left mounting. Opening angle max. 180°.