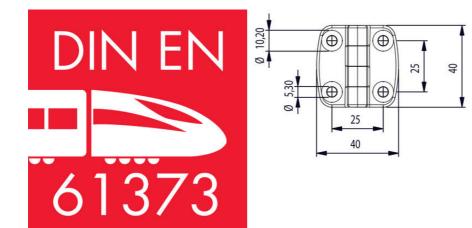

## EXTERNAL HINGE 40X40MM 180°

3216-600404-30 External hinge 40x40mm, 180°, 4x5.3 holes Industrilás

- Surface-mounted
- Countersunk holes and/or cast bolts
- Zinc, with black powder coating
- · Stainless option
- Hole pattern: 25x25 mm

## **TECHNICAL DATA**

| Hole              | 4 x Ø5,3                  |
|-------------------|---------------------------|
| Material          | Zinc, black powder coated |
| Material bolt     | Stainless steel 303       |
| Material of shaft | Stainless steel 303       |
| Opening angle     | 180 °                     |