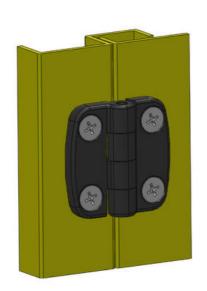

## EXTERNAL HINGE 40X40MM 180°

3216-600404-30 External hinge 40x40mm, 180°, 4x5.3 holes Industrilás

- Surface-mounted
- Countersunk holes and/or cast bolts
- Zinc, with black powder coating
- · Stainless option
- Hole pattern: 25x25 mm

## PRODUCT DESCRIPTION

The hinge is mainly zinc with powder coating. Hinge shaft & pin bolt are made of stainless steel. For mounting with a nut on the cast-in stainless steel studs and/or with a screw in the countersunk holes. Universal right or left mounting. Opening angle max. 180°.