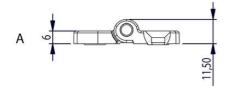

## **EXTERNAL HINGE 50X50MM 180°**

3216-600504-30 External hinge 50x50mm, 180°, 4x6.3 holes

- Surface-mounted
- Countersunk holes and/or cast bolts
- Zinc, with black powder coating
- · Stainless option
- Hole pattern: 30x30 mm

## **TECHNICAL DATA**

| Hole              | 4 x Ø6,30                 |
|-------------------|---------------------------|
| Material bolt     | Stainless steel 303       |
| Material hinge    | Zinc, black powder coated |
| Material of shaft | Stainless steel AISI 304  |
| Opening angle     | 180 °                     |