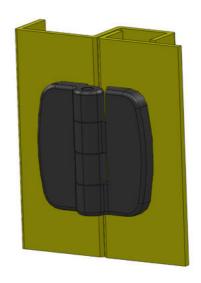

xternal hinge 50x50mm, 180°, 4x6.3 holes

- Surface-mounted
- Countersunk holes and/or cast bolts
- Zinc, with black powder coating
- · Stainless option
- Hole pattern: 30x30 mm



## PRODUCT DESCRIPTION

The hinge is mainly zinc with powder coating.

Hinge shaft & pin bolt are made of stainless steel.

For mounting with a nut on the embedded stainless steel studs and/or with a screw in the countersunk holes.

Universal right or left mounting. Opening angle max. 180°.

## **TECHNICAL DATA**

| Hole              | 4 x Ø6,30                 |
|-------------------|---------------------------|
| Material bolt     | Stainless steel 303       |
| Material hinge    | Zinc, black powder coated |
| Material of shaft | Stainless steel AISI 304  |
| Opening angle     | 180 °                     |