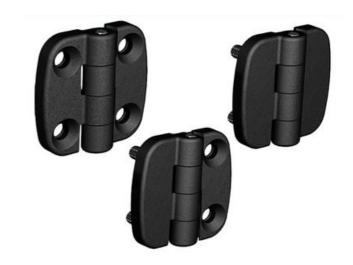

## **EXTERNAL HINGE 50X50MM 180°**

3216-600504-30 External hinge 50x50mm, 180°, 4x6.3 holes

- Surface-mounted
- Countersunk holes and/or cast bolts
- Zinc, with black powder coating
- · Stainless option
- Hole pattern: 30x30 mm

## PRODUCT DESCRIPTION

The hinge is mainly zinc with powder coating.

Hinge shaft & pin bolt are made of stainless steel.

For mounting with a nut on the embedded stainless steel studs and/or with a screw in the countersunk holes.