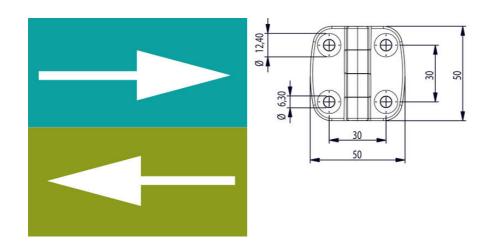

## **EXTERNAL HINGE 50X50MM 180°**

3216-600504-30 External hinge 50x50mm, 180°, 4x6.3 holes

- Surface-mounted
- Countersunk holes and/or cast bolts
- Zinc, with black powder coating
- · Stainless option
- Hole pattern: 30x30 mm

## **TECHNICAL DATA**

| Hole              | 4 x Ø6,30                 |
|-------------------|---------------------------|
| Material bolt     | Stainless steel 303       |
| Material hinge    | Zinc, black powder coated |
| Material of shaft | Stainless steel AISI 304  |
| Opening angle     | 180 °                     |