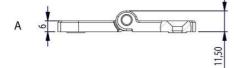

## **TECHNICAL DATA**

| Hole              | 4 x Ø6,3                  |
|-------------------|---------------------------|
| Material          | Zinc, black powder coated |
| Material bolt     | Stainless steel 303       |
| Material of shaft | Stainless steel 303       |
| Opening angle     | 180 °                     |