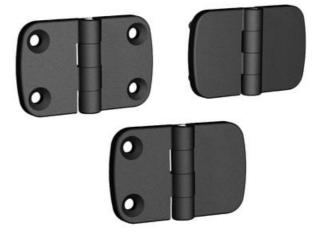

## EXTERNAL HINGE 50X76MM 180°

3216-600764-30 External hinge 50x76mm, 180°, 4x6.3 holes

- Surface-mounted
- Countersunk holes and/or cast bolts
- Zinc, with black powder coating
- Hole pattern: 30x56 mm

## PRODUCT DESCRIPTION

The hinge is mainly zinc with powder coating.

Hinge shaft & pin bolt are made of stainless steel.

For mounting with a nut on the cast-in stainless steel studs and/or with a screw in the countersunk holes.

Universal right or left mounting. Opening angle max. 180°.