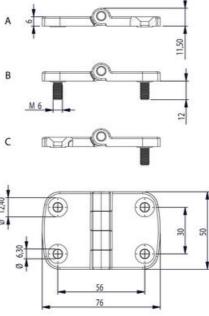

## EXTERNAL HINGE 50X76MM 180°

3216-600764-30 External hinge 50x76mm, 180°, 4x6.3 holes

- Surface-mounted
- Countersunk holes and/or cast bolts
- Zinc, with black powder coating
- Hole pattern: 30x56 mm

## PRODUCT DESCRIPTION

The hinge is mainly zinc with powder coating.

Hinge shaft & pin bolt are made of stainless steel.

For mounting with a nut on the cast-in stainless steel studs and/or with a screw in the countersunk holes.

Universal right or left mounting. Opening angle max. 180°.

## **TECHNICAL DATA**

| Hole              | 4 x Ø6,3                  |
|-------------------|---------------------------|
| Material          | Zinc, black powder coated |
| Material bolt     | Stainless steel 303       |
| Material of shaft | Stainless steel 303       |
| Opening angle     | 180 °                     |