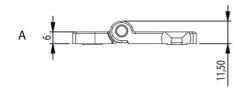

## **TECHNICAL DATA**

| Hole              | 4 x Ø6,3                  |
|-------------------|---------------------------|
| Material          | Zinc, black powder coated |
| Material bolt     | Stainless steel 303       |
| Material of shaft | Stainless steel 303       |
| Opening angle     | 180 °                     |