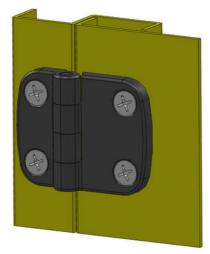

## PRODUCT DESCRIPTION

The hinge is mainly zinc with powder coating.

Hinge shaft & pin bolt are made of stainless steel.

For mounting with a nut on the cast-in stainless steel studs and/or with a screw in the countersunk holes.

Universal right or left mounting. Opening angle max. 180°.