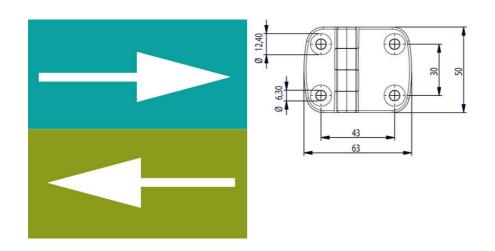

## **EXTERNAL HINGE 50X63MM 180°**

3216-600634-30 External hinge 50x63mm, 180°, 2x6.3 holes narrow, 2x6.3 holes wide

- Surface-mounted
- Countersunk holes and/or cast bolts
- Zinc, with black powder coating
- Hole pattern: 30x43 mm

Universal right or left mounting. Opening angle max. 180°.

## **TECHNICAL DATA**

| Hole              | 4 x Ø6,3                  |
|-------------------|---------------------------|
| Material          | Zinc, black powder coated |
| Material bolt     | Stainless steel 303       |
| Material of shaft | Stainless steel 303       |
| Opening angle     | 180 °                     |