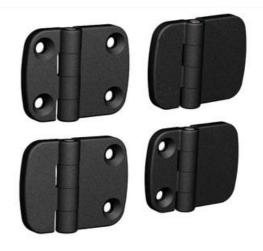

## **EXTERNAL HINGE 50X63MM 180°**

3216-600634-30 External hinge 50x63mm, 180°, 2x6.3 holes narrow, 2x6.3 holes wide

- Surface-mounted
- Countersunk holes and/or cast bolts
- Zinc, with black powder coating
- Hole pattern: 30x43 mm

## PRODUCT DESCRIPTION

The hinge is mainly zinc with powder coating.

Hinge shaft & pin bolt are made of stainless steel.

For mounting with a nut on the cast-in stainless steel studs and/or with a screw in the countersunk holes.