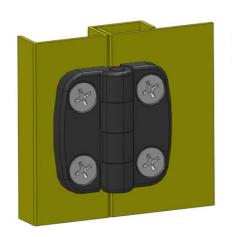

## **EXTERNAL HINGE 60X60MM 180°**

3216-600604-30 External hinge 60x60mm, 180°, 4x8.4 holes

- · Surface-mounted
- Countersunk holes and/or cast bolts
- Hole pattern: 36x36 mm
- Zinc, with black powder coating
- Stainless option

## PRODUCT DESCRIPTION

The hinge is mainly zinc with powder coating.

Hinge shaft & pin bolt are made of stainless steel.

For mounting with a nut on the cast-in stainless steel studs and/or with a screw in the countersunk holes.

Universal right or left mounting. Opening angle max. 180°.