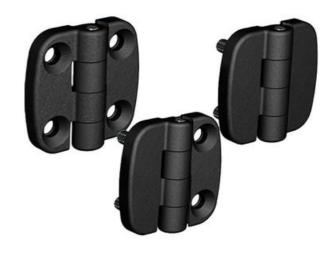

## **EXTERNAL HINGE 60X60MM 180°**

3216-600604-30 External hinge 60x60mm, 180°, 4x8.4 holes

- · Surface-mounted
- Countersunk holes and/or cast bolts
- Hole pattern: 36x36 mm
- Zinc, with black powder coating
- Stainless option

Universal right or left mounting. Opening angle max. 180°.