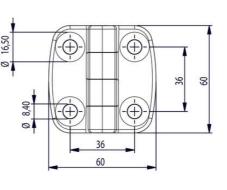

## **EXTERNAL HINGE 60X60MM 180°**

3216-600604-30 External hinge 60x60mm, 180°, 4x8.4 holes

- · Surface-mounted
- Countersunk holes and/or cast bolts
- Hole pattern: 36x36 mm
- Zinc, with black powder coating
- Stainless option

## **TECHNICAL DATA**

| Hole              | 4 x Ø8,4                  |
|-------------------|---------------------------|
| Material          | Zinc, black powder coated |
| Material bolt     | Stainless steel 303       |
| Material of shaft | Stainless steel 303       |
| Opening angle     | 180 °                     |