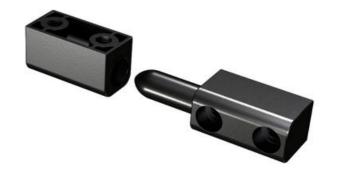

## **EXTERNAL LIFT-OFF HINGE 180° BLACK**

321536

External lift off hinge, 180°, Zinc die cast black powder coating

- For surface mounted doors
- Lift-off hinge
- Zinc, lacquered black

This hinge gives you an opening angle of 180°.

Can be mounted universal right or left mounting.

Material:

Hinge: Zinc, black coated.

Other surface treatments on request.