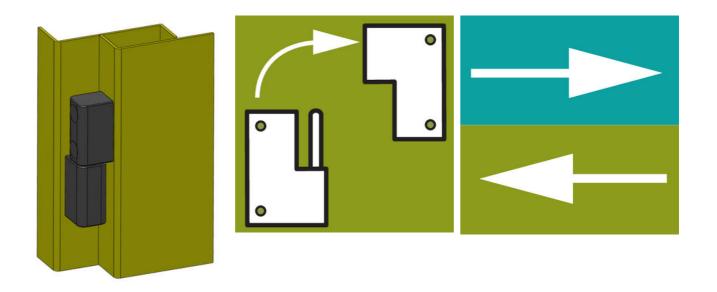

## PRODUCT DESCRIPTION

The door part is mounted with a hidden screw from the inside and the frame part with a screw from the outside. Supplied with plastic cover for M5 allen screw according to DIN 912.

This hinge gives you an opening angle of 180°.

Can be mounted universal right or left mounting.

Material:

Hinge: Zinc, black coated.

Other surface treatments on request.