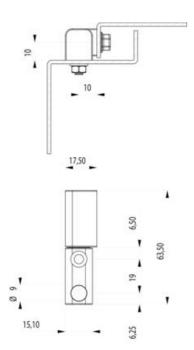

## PRODUCT DESCRIPTION

The door part is mounted with a hidden screw from the inside and the frame part with a screw from the outside. Supplied with plastic cover for M5 allen screw according to DIN 912.

This hinge gives you an opening angle of 180°.

Can be mounted universal right or left mounting.

Material:

Hinge: Zinc, black coated.

Other surface treatments on request.

## **TECHNICAL DATA**

| Material      | Zinc, black powder coated |
|---------------|---------------------------|
| Opening angle | 180 °                     |