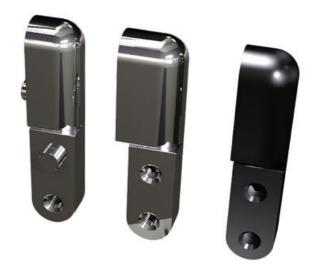

## **EXTERNAL LIFT-OFF HINGE 180° FOR CABINETS**

321330

External lift off hinge, 180°, 7.5/7.5, chrome, 4x screws

- For surface mounted doors
- Lift off hinge
- Zinc, chrome / black

## PRODUCT DESCRIPTION

Assembly takes place from the inside, either with four screws - or two screws in combination with two pins.

This hinge provides an opening angle of 180°.

It is possible to mount universal right or left mounting.

Material:

Hinge: Zinc, chrome-plated or black-coated.