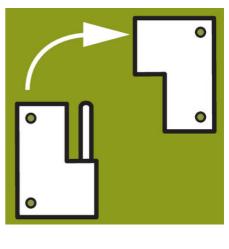

## PRODUCT DESCRIPTION

Assembly takes place from the inside, either with four screws - or two screws in combination with two pins.

This hinge provides an opening angle of 180°.

It is possible to mount universal right or left mounting.