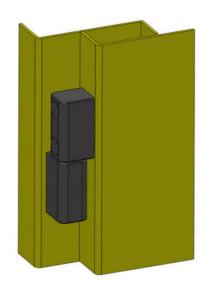

## **EXTERNAL LIFT-OFF HINGE 180° FOR CABINETS**

321330

External lift off hinge, 180°, 7.5/7.5, chrome, 4x screws

- For surface mounted doors
- Lift off hinge
- Zinc, chrome / black

## PRODUCT DESCRIPTION

Assembly takes place from the inside, either with four screws - or two screws in combination with two pins.

This hinge provides an opening angle of 180°.

It is possible to mount universal right or left mounting.