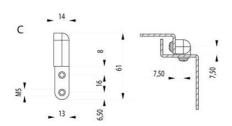

## **TECHNICAL DATA**

| Material         | Zinc, chrome |
|------------------|--------------|
| Number of screws | 4            |
| Opening angle    | 180 °        |