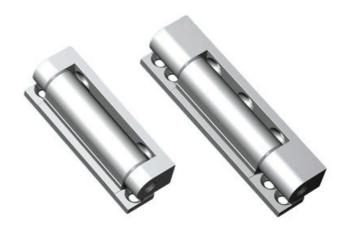

## **EXTERNAL HINGE 180°**

324625 External hinge, 180°, standard, 70mm

- For external installation of surface door
- Aluminium, stainless steel, polyamide
- Left or right installation
- Spring versions for automatic door closing

## PRODUCT DESCRIPTION

Can be mounted universal right or left mounting.

This hinge gives you an opening angle of 180°.

Available as "standard" or with an integrated spring that acts as an automatic door closer.