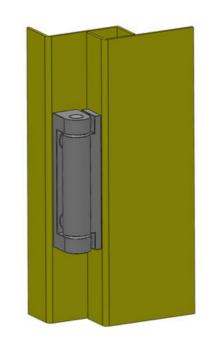

## **EXTERNAL HINGE 180°**

324625 External hinge, 180°, standard, 70mm

- For external installation of surface door
- Aluminium, stainless steel, polyamide
- Left or right installation
- Spring versions for automatic door closing

## PRODUCT DESCRIPTION

Can be mounted universal right or left mounting.

This hinge gives you an opening angle of 180°.

Available as "standard" or with an integrated spring that acts as an automatic door closer.