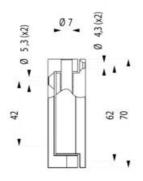

## **TECHNICAL DATA**

| Height            | 70 mm               |
|-------------------|---------------------|
| Material hinge    | Eloxed aluminum     |
| Material of shaft | Stainless steel 303 |
| Opening angle     | 180 °               |