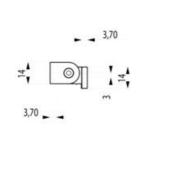

## **TECHNICAL DATA**

| Height            | 70 mm               |
|-------------------|---------------------|
| Material hinge    | Eloxed aluminum     |
| Material of shaft | Stainless steel 303 |
| Opening angle     | 180 °               |