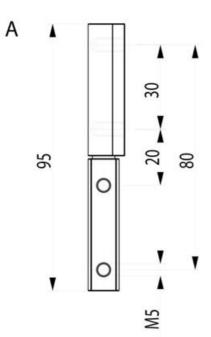

## 322121 External lift off hinge, 180°, screw on mounting, 95mm

- External mounting on surface mounted doors
- Zinc, Steel, Brass
- Screw or welding attachment

## **TECHNICAL DATA**

| Height            | 95 mm             |
|-------------------|-------------------|
| Material hinge    | Zinc-plated steel |
| Material of shaft | Zinc-plated steel |
| Material washer   | Brass             |
| Opening angle     | 180 °             |