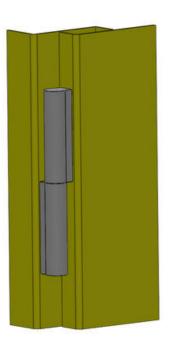

## PRODUCT DESCRIPTION

A profile hinge from Industrilås for external doors. Can be mounted universal right or left mounting. The hinge gives you an opening angle of 180°. For screw or welding assembly. The screwable hinge is delivered complete including screws, cover sleeves and washers. The weldable hinges are fitted with guide pins to facilitate positioning. Upon request, the hinge can be delivered in combination screw assembly and welding assembly. Also available in stainless steel version.