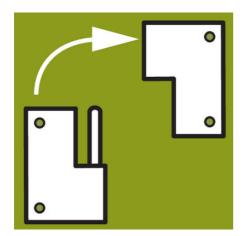

## PRODUCT DESCRIPTION

A profile hinge from Industrilås for external doors. Can be mounted universal right or left mounting. The hinge gives you an opening angle of 180°. For screw or welding assembly. The screwable hinge is delivered complete including screws, cover sleeves and washers. The weldable hinges are fitted with guide pins to facilitate positioning. Upon request, the hinge can be delivered in combination screw assembly and welding assembly. Also available in stainless steel version.