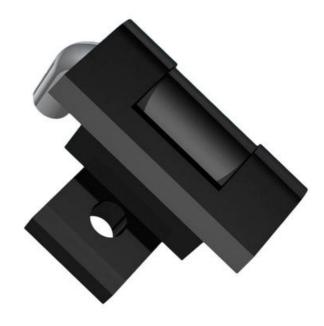

# **CORNER HINGE 180°**

321227

Corner hinge, 180°, 1-1.5mm, black chromated

- For surface mounted doors
- For plate thickness 1-1.5mm
- Zinc, chrome, steel
- 180° opening angle

### PRODUCT DESCRIPTION

Only the frame part needs to be assembled, which is done using a screw from the inside. The door part is automatically fixed in the door the moment the shaft is pressed into place.

Universal right or left mounting.

This hinge provides an opening angle of 180°.

Suitable for plate thickness 1.0 - 1.5mm.

Supplied with special shaft to enable grounding.

Material:

Hinge: Zinc, chrome-plated, black-lacquered or black-chromated.