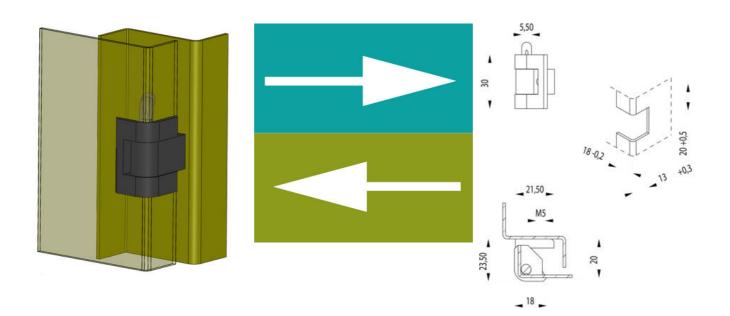

### PRODUCT DESCRIPTION

Only the frame part needs to be assembled, which is done using a screw from the inside. The door part is automatically fixed in the door the moment the shaft is pressed into place.

Universal right or left mounting.

This hinge provides an opening angle of 180°.

Suitable for plate thickness 1.0 - 1.5mm.

Supplied with special shaft to enable grounding.

Material:

Hinge: Zinc, chrome-plated, black-lacquered or black-chromated.

Shaft: Hardened steel.

## **TECHNICAL DATA**

| Material          | Zinc      |
|-------------------|-----------|
| Material of shaft | Untreated |
| Opening angle     | 180 °     |