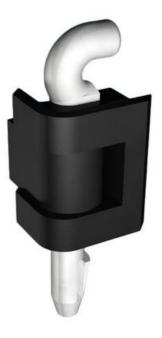

## PRODUCT DESCRIPTION

The hinge gives you a 180° opening angle.

Only the frame part needs to be assembled, which is done using a screw with a nut on the inside. The door part is automatically fixed in the door the moment the shaft is pressed into place.

Universal right or left mounting.

For plate thickness 1.2 - 1.5mm.

### Materials:

Door part and frame part: Fiberglass-reinforced polyamide, black.

Axle: Delrin.