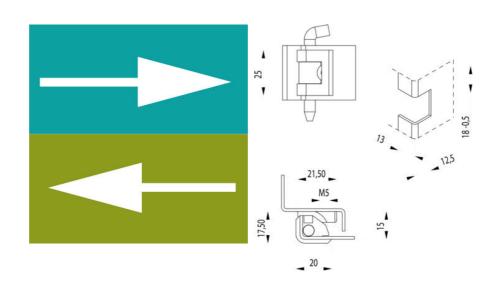

Universal right or left mounting.

For plate thickness 1.2 - 1.5mm.

# **TECHNICAL DATA**

| Material door part  | PA6    |
|---------------------|--------|
| Material frame part | PA6    |
| Material of shaft   | Acetal |
| Opening angle       | 180 °  |