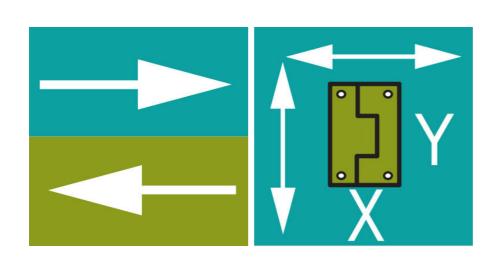

## PRODUCT DESCRIPTION

Hinge from Industrilås which is adjustable in X and Y direction if the adjustment details (C) are used - and if enlarged mounting holes are drilled in the door plate.

If the adjustment parts are used, the nut plate is mounted on the inside of the door using a basket plate that is temporarily taped to the door and secured with an M6 screw (not included).

The hinge can also be used without adjustment details and then attached with a self-tapping screw.

The hinges are available in two different sizes.

Can be mounted universal right or left mounting.

This hinge gives you an opening angle of 180°.