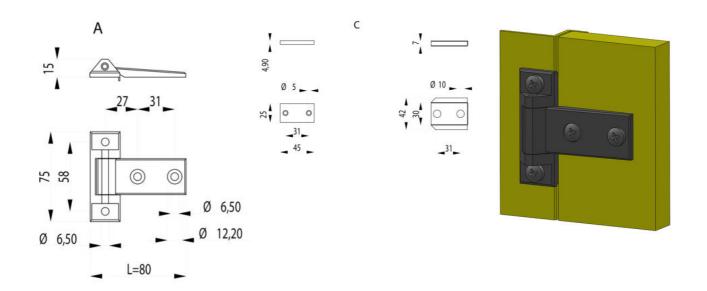

## PRODUCT DESCRIPTION

Hinge from Industrilås which is adjustable in X and Y direction if the adjustment details (C) are used - and if enlarged mounting holes are drilled in the door plate.

If the adjustment parts are used, the nut plate is mounted on the inside of the door using a basket plate that is temporarily taped to the door and secured with an M6 screw (not included).

Material:

Hinges: Zinc, fzb, black textured lacquer or chrome-plated.

Nut plate: Zinc, fzb.

Basket plate: Steel, for example.

Axle: Steel, fzb.

## **TECHNICAL DATA**

| Dimension L       | 80 mm             |
|-------------------|-------------------|
| Material hinge    | Zinc              |
| Material of shaft | Zinc-plated steel |
| Opening angle     | 180 °             |