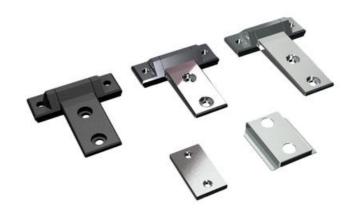

## KLIMA-FLEX HINGE 180° ADJUSTABLE

321129

Klima-flex hinge, 180°, zinc plated, includes adjustable parts, 80mm

- For insulated doors
- · Zinc, Steel
- Left or right installation
- 180° opening angle
- Adjustable horizontally and vertically

The hinge can also be used without adjustment details and then attached with a self-tapping screw.

The hinges are available in two different sizes.

Can be mounted universal right or left mounting.

This hinge gives you an opening angle of 180°.

Material:

Hinges: Zinc, fzb, black textured lacquer or chrome-plated.

Nut plate: Zinc, fzb.

Basket plate: Steel, for example.

Axle: Steel, fzb.