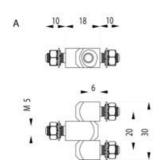

The three-piece version is not removable, i.e. "fixed".

The hinges are delivered unassembled.

M5 nuts and washers for mounting are included.

MATERIAL:

Hinges and M5 nuts: Steel e.g. Shaft and washer: Brass, FZB

## **TECHNICAL DATA**

| Material hinge    | Zinc-plated steel |
|-------------------|-------------------|
| Material of shaft | Brass             |
| Material washer   | Brass             |