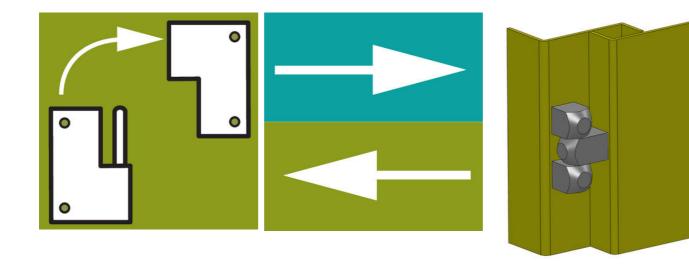

## PRODUCT DESCRIPTION

Block hinge from Industrilås for external mounting. Can be mounted universal right or left mounting.

This hinge provides an opening angle of 180°.

The two-piece version is detachable.

The three-piece version is not removable, i.e. "fixed".

The hinges are delivered unassembled.

M5 nuts and washers for mounting are included.

MATERIAL:

Hinges and M5 nuts: Steel e.g. Shaft and washer: Brass, FZB