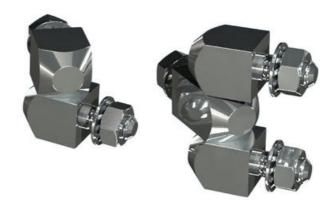

## PRODUCT DESCRIPTION

Block hinge from Industrilås for external mounting. Can be mounted universal right or left mounting.

This hinge provides an opening angle of 180°.

The two-piece version is detachable.

The three-piece version is not removable, i.e. "fixed".

The hinges are delivered unassembled.

M5 nuts and washers for mounting are included.

MATERIAL:

Hinges and M5 nuts: Steel e.g. Shaft and washer: Brass, FZB