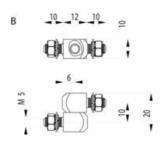

The three-piece version is not removable, i.e. "fixed".

The hinges are delivered unassembled.

M5 nuts and washers for mounting are included.

MATERIAL:

Hinges and M5 nuts: Steel e.g. Shaft and washer: Brass, FZB

## **TECHNICAL DATA**

| Material hinge    | Zinc-plated steel |
|-------------------|-------------------|
| Material of shaft | Brass             |
| Material washer   | Brass             |