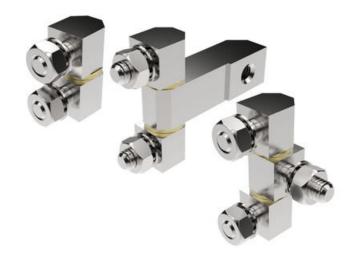

## EXTERNAL BOLT-ON HINGE 180° FIXED/LIFT-OFF DESIGN

322112

External bolt-on hinge, 180°, 2 part lift off hinge, 25.5x34mm

- External installation
- Steel, brass
- Left or right installation

## PRODUCT DESCRIPTION

Surface-mounted block hinge from Industrilås for external mounting.

Can be mounted universal right or left mounting.

With this hinge you get an opening angle of 180°.

The two-piece version is detachable.

The three-piece version is not removable, i.e. "fixed".

The three-piece version with a middle part is used for a recessed door.

The hinges are delivered unassembled.

M6 nuts and washers for mounting are included.