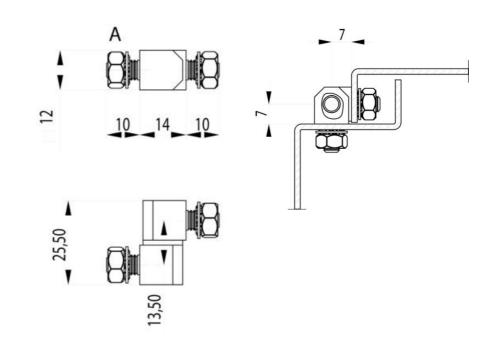

## EXTERNAL BOLT-ON HINGE 180° FIXED/LIFT-OFF DESIGN

322112

External bolt-on hinge, 180°, 2 part lift off hinge, 25.5x34mm

- External installation
- Steel, brass
- Left or right installation