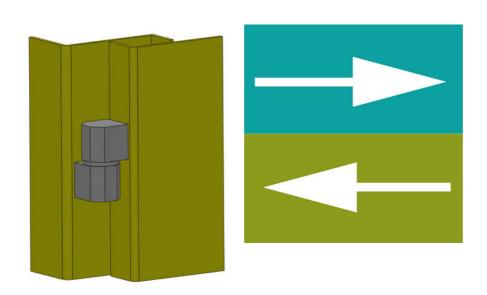

The three-piece version is not removable, i.e. "fixed".

The three-piece version with a middle part is used for a recessed door.

The hinges are delivered unassembled.

M6 nuts and washers for mounting are included.