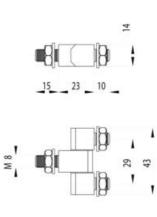

## **TECHNICAL DATA**

| Material hinge    | Zinc-plated steel |
|-------------------|-------------------|
| Material nut      | Zinc-plated steel |
| Material of shaft | Brass             |
| Material washer   | Brass             |
| Opening angle     | 180 °             |