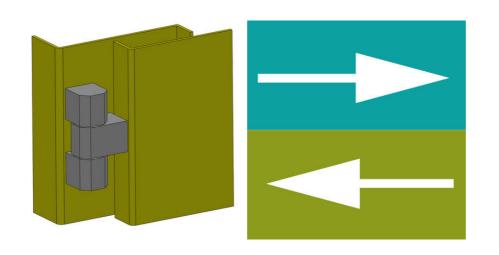

Universal hinge that works both as right or left mounting.

The opening angle is 180°.

The hinge & nuts are made of steel and have fzb as a surface coating.

Shaft & washer consists of brass and fzb as surface treatment.

## **EXTERNAL BOLT-ON HINGE 180°**

322115

External bolt-on hinge, 180°, steel zinc plated, 43x48mm

- External installation
- · Steel, brass, zinc, nickel
- Cast bolts
- · Longer block in the center