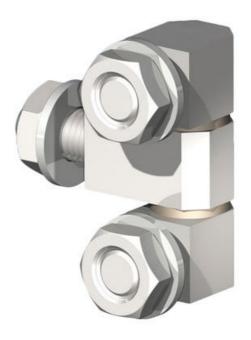

## **EXTERNAL BOLT-ON HINGE 180°**

322115

External bolt-on hinge, 180°, steel zinc plated, 43x48mm

- External installation
- · Steel, brass, zinc, nickel
- Cast bolts
- · Longer block in the center

## PRODUCT DESCRIPTION

Block hinge with fzb surface treatment.

The block hinge has a longer block in the middle than other models from Industrilås.

The block hinge is mounted externally using nuts on cast-in studs.

Universal hinge that works both as right or left mounting.

The opening angle is 180°.

The hinge & nuts are made of steel and have fzb as a surface coating.

Shaft & washer consists of brass and fzb as surface treatment.