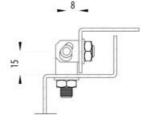

## **TECHNICAL DATA**

| Material hinge    | Zinc-plated steel |
|-------------------|-------------------|
| Material nut      | Zinc-plated steel |
| Material of shaft | Brass             |
| Material washer   | Brass             |
| Opening angle     | 180 °             |