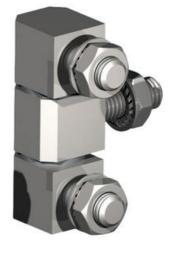

## PRODUCT DESCRIPTION

Block hinge from Industrilås for external mounting.

Can be mounted universal right or left mounting.

This hinge gives you an opening angle of 180°.

Two-piece version is detachable.

Three-piece version is permanently mounted. i.e. "fixed". Supplied unassembled with M8 nuts and washers.