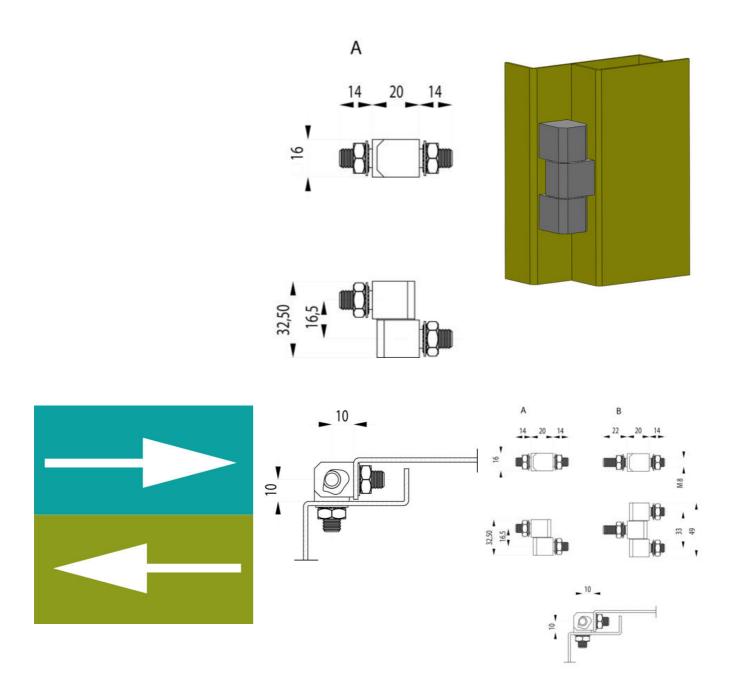

## EXTERNAL BOLT-ON HINGE 180° LIFT OFF/FIXED DESIGN

322116 External bolt-on hinge, 180°, 2 part lift off hinge, 32.5x48mm

- External installation
- Steel, brass
- Left or right installation

## **TECHNICAL DATA**

| Material          | Zinc-plated steel |
|-------------------|-------------------|
| Material of shaft | Brass             |
| Opening angle     | 180 °             |