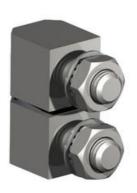

## EXTERNAL BOLT-ON HINGE 180° LIFT OFF/FIXED DESIGN

322116 External bolt-on hinge, 180°, 2 part lift off hinge, 32.5x48mm

- External installation
- Steel, brass
- Left or right installation

## PRODUCT DESCRIPTION

Block hinge from Industrilås for external mounting.

Can be mounted universal right or left mounting.

This hinge gives you an opening angle of 180°.

Two-piece version is detachable.

Three-piece version is permanently mounted. i.e. "fixed". Supplied unassembled with M8 nuts and washers.