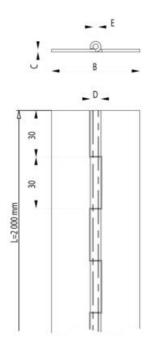

## **TECHNICAL DATA**

| Dimension B | 32 mm     |
|-------------|-----------|
| Dimension C | 1,5 mm    |
| Dimension D | 6,3 mm    |
| Dimension E | 3 mm      |
| Material    | Untreated |