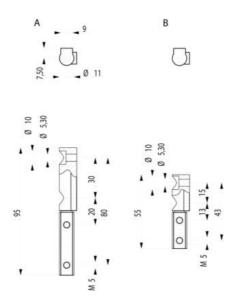

## EXTERNAL HINGE 180° STAINLESS STEEL

322123-RF External hinge 180°, screw on, 95mm

- Stainless steel
- Surface mounted
- 180° opening angle

## PRODUCT DESCRIPTION

Stainless steel, external profile hinge from Industrilås for external doors.

Can be mounted universal right or left mounting.

With this hinge you get an opening angle of 180°.

 $\label{eq:continuous} \mbox{Mounted with screws. Supplied with screws, washers and cover sleeves.}$ 

## **TECHNICAL DATA**

| Height        | 95 mm               |
|---------------|---------------------|
| Material      | Stainless steel 303 |
| Opening angle | 180 °               |