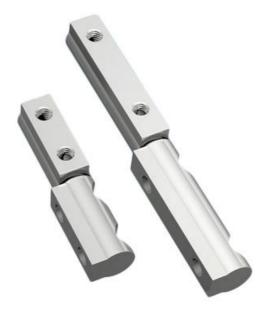

## EXTERNAL HINGE 180° STAINLESS STEEL

322123-RF External hinge 180°, screw on, 95mm

- Stainless steel
- Surface mounted
- 180° opening angle

## PRODUCT DESCRIPTION

Stainless steel, external profile hinge from Industrilås for external doors.

Can be mounted universal right or left mounting.

With this hinge you get an opening angle of 180°.

 $\label{eq:continuous} \mbox{Mounted with screws. Supplied with screws, washers and cover sleeves.}$ 

## **TECHNICAL DATA**

| Height        | 95 mm               |
|---------------|---------------------|
| Material      | Stainless steel 303 |
| Opening angle | 180 °               |