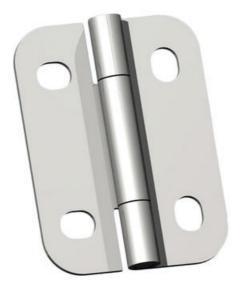

## **EXTERNAL ADJUSTABLE 2D-HINGE 180°**

323027

External adjustable 180° hinge, Stainless steel electro polished

- Stainless steel
- · Adjustable horizontally and vertically
- Left or right installation
- Hole pattern: 60x45 mm

## PRODUCT DESCRIPTION

Strong hinge that can also be adjusted both horizontally and vertically.

Consists of stainless steel and is available in two variants, electropolished or black lacquered.

This hinge can be mounted in both right and left mounting.