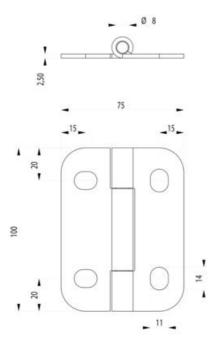

## **EXTERNAL ADJUSTABLE 2D-HINGE 180°**

323027

External adjustable 180° hinge, Stainless steel electro polished

- Stainless steel
- · Adjustable horizontally and vertically
- Left or right installation
- Hole pattern: 60x45 mm

## **TECHNICAL DATA**

| Material      | Stainless steel AISI 304 |
|---------------|--------------------------|
| Opening angle | 180 °                    |