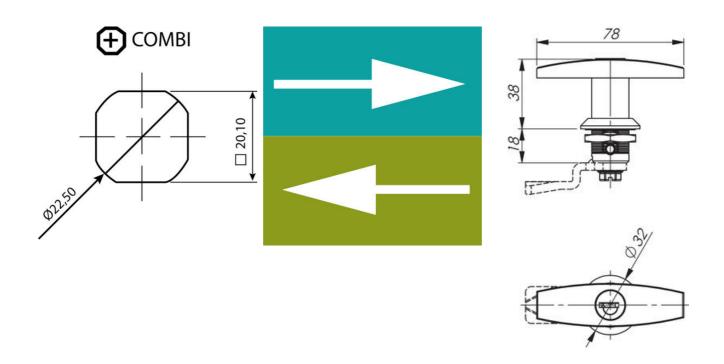

## **QUARTER-TURN T-HANDLE 18MM**

259005 Quarter-turn T-handle, 18mm, SS 316, keyed alike IL0333

- · Acid-resistant steel
- 18mm lock housing
- Universal mounting
- 90° rotation with lock
- Not configurable

## PRODUCT DESCRIPTION

Lockable T-handle for 90° rotation, made of acid-resistant steel (316). Universal design with clockwise or counter-clockwise rotation when opening / closing. Supplied with nut and two keys.

## **TECHNICAL DATA**

| Configurable  | No                            |  |  |
|---------------|-------------------------------|--|--|
| Material      | Stainless Steel SIS2350 (316) |  |  |
| Opening angle | 90 °                          |  |  |