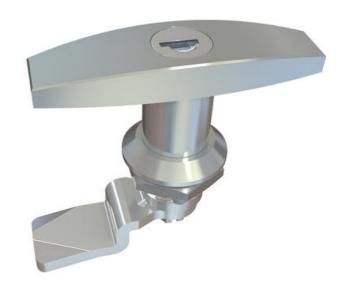

## **QUARTER-TURN T-HANDLE 18MM**

259005 Quarter-turn T-handle, 18mm, SS 316, keyed alike IL0333

- · Acid-resistant steel
- 18mm lock housing
- Universal mounting
- 90° rotation with lock
- Not configurable

## PRODUCT DESCRIPTION

Lockable T-handle for 90° rotation, made of acid-resistant steel (316). Universal design with clockwise or counter-clockwise rotation when opening / closing. Supplied with nut and two keys.