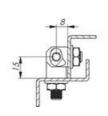

## **TECHNICAL DATA**

| Material      | Stainless steel 303 |
|---------------|---------------------|
| Opening angle | 180 °               |

Industrilàs