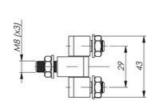

## **TECHNICAL DATA**

| Material      | Stainless steel 303 |
|---------------|---------------------|
| Opening angle | 180 °               |

Industrilàs