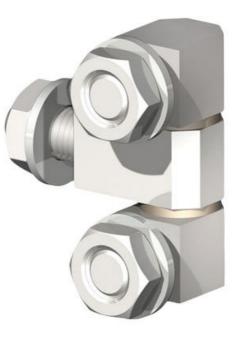

## EXTERNAL BOLT-ON HINGE 180° STAINLESS STEEL

323016 External bolt-on hinge, 180°, stainless steel 303

- Stainless or Acid-resistant steel
- 180° opening angle
- Left or right installation

## PRODUCT DESCRIPTION

The block hinge has a longer block in the middle than other models from Industrilås. Universal hinge that works both as right or left mounting. The opening angle is 180°. Available in either stainless steel or acid-resistant stainless steel.