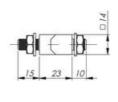

## **TECHNICAL DATA**

| Material      | Stainless steel 303 |
|---------------|---------------------|
| Opening angle | 180 °               |

Industrilàs