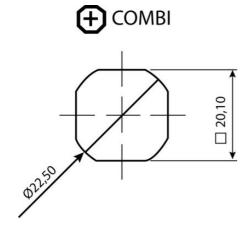

## ADJUSTABLE COMPRESSION LATCH 35MM

241389-01 Compression lock 35mm, Hexagon 11, Chrome plated

- 35.5mm lock housing
- IP65
- 90°
- Adjustable compression
- 6mm compression