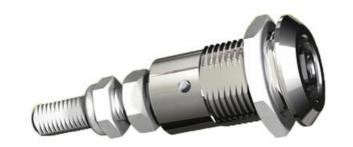

## ADJUSTABLE COMPRESSION LATCH 35MM

241389-01 Compression lock 35mm, Hexagon 11, Chrome plated

- 35.5mm lock housing
- IP65
- 90°
- Adjustable compression
- 6mm compression

## PRODUCT DESCRIPTION

Adjustable compression latch 35mm. Locks and compresses through a 180° rotation. The first 90° rotation moves the cam, the second 90° rotation retracts the cam 6mm. This is illustrated using the C dimension in the drawing.

The external threaded shaft makes it possible to place the cam along its entire length and thus be able to adjust the H dimension to the desired dimension. The adjustability is 20mm. Fix the cam using the associated counter nuts. The overall length of the threaded rod (L) varies between 41mm, in the open position, to 35mm in the compressed position. The latch is delivered assembled and the cam is ordered seperately.