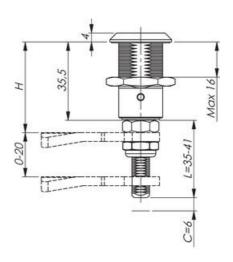

## PRODUCT DESCRIPTION

Adjustable compression latch 35mm. Locks and compresses through a 180° rotation. The first 90° rotation moves the cam, the second 90° rotation retracts the cam 6mm. This is illustrated using the C dimension in the drawing.

The external threaded shaft makes it possible to place the cam along its entire length and thus be able to adjust the H dimension to the desired dimension. The adjustability is 20mm. Fix the cam using the associated counter nuts. The overall length of the threaded rod (L) varies between 41mm, in the open position, to 35mm in the compressed position. The latch is delivered assembled and the cam is ordered seperately.