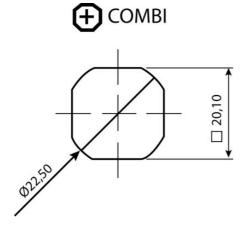

## ADJUSTABLE STAINLESS COMPRESSION LOCK 35MM

243089-01 Compression lock 35mm, Hexagon 11, Stainless steel 304

- 35mm lock housing
- IP65
- 90°
- Stainless (304)
- · Adjustable compression lock