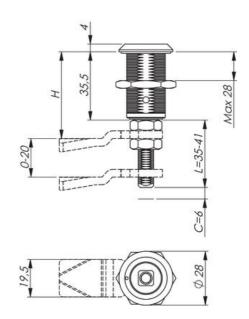

## PRODUCT DESCRIPTION

Stainless adjustable compression lock 35 mm. Locks and compresses through a 180° rotation. The first 90° rotation locks the rule, the second 90° rotation compresses the rule 6 mm. This is illustrated using the C dimension in the drawing below.

The external threaded rod makes it possible to place the rule along its entire length and thus be able to adjust the H dimension to the desired dimension. The adjustability is 20 mm. Fix the rule using the associated counter nuts. The overall length of the threaded rod (L) varies between 41 mm, in the open position, to 35 mm in the compressed position. The lock is delivered assembled, IP65.