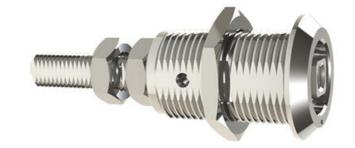

## ADJUSTABLE STAINLESS COMPRESSION LOCK 35MM

243089-01 Compression lock 35mm, Hexagon 11, Stainless steel 304

- 35mm lock housing
- IP65
- 90°
- Stainless (304)
- · Adjustable compression lock

## PRODUCT DESCRIPTION

Stainless adjustable compression lock 35 mm. Locks and compresses through a 180° rotation. The first 90° rotation locks the rule, the second 90° rotation compresses the rule 6 mm. This is illustrated using the C dimension in the drawing below.