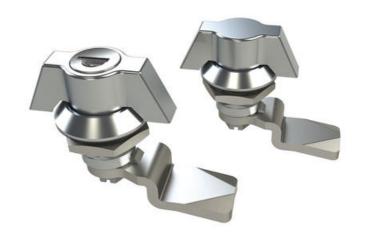

## QUARTER-TURN 18MM STAINLESS STEEL WING KNOB

249042-0

Wing knob 18mm, stainless steel 316, non-locking

- Acid resistant
- Lockable or non-lockable model
- Universal mounting
- 18mm locking housing
- With non-locking IP65

## PRODUCT DESCRIPTION

Knob for 90° rotation, available in locking or non-locking design. Made of acid resistant 316 material. Universal design with clockwise or counter-clockwise rotation when opening / closing. Key can be removed in position: Open/Closed. Lockable version comes with nut and two keys. The "non-locking" version comes with a nut and is sealed to protection class IP65.