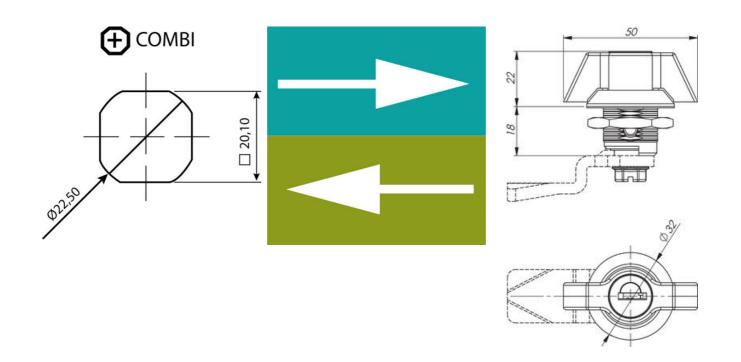

## PRODUCT DESCRIPTION

Knob for 90° rotation, available in locking or non-locking design. Made of acid resistant 316 material. Universal design with clockwise or counter-clockwise rotation when opening / closing. Key can be removed in position: Open/Closed. Lockable version comes with nut and two keys. The "non-locking" version comes with a nut and is sealed to protection class IP65.

## **TECHNICAL DATA**

| Configurable      | No                             |  |  |
|-------------------|--------------------------------|--|--|
| Material          | Stainless Steel SIS2350 (316)  |  |  |
| Material cylinder | Stainless steel AISI 304, Zinc |  |  |