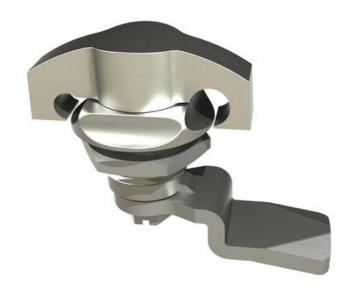

## QUARTER-TURN WING KNOB 18MM STAINLESS STEEL

249085

Wing knob 18mm, stainless steel 316, padlockable

- Acid resistant
- · Lockable with padlock
- IP65
- 18mm locking housing
- Compact

## PRODUCT DESCRIPTION

Knob for 90° rotation, lockable with padlock. Made of acid-resistant steel (316). The rotation of the knob is blocked with the padlock bracket. Universal design with clockwise or counter-clockwise rotation when opening/closing. Supplied with nut. Protection class IP65.