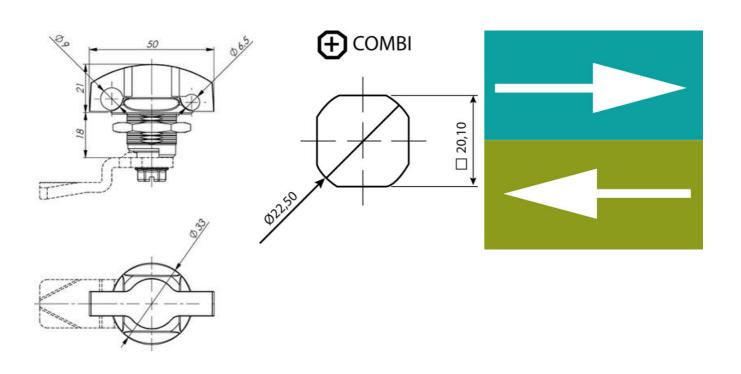

## QUARTER-TURN WING KNOB 18MM STAINLESS STEEL

249085

Wing knob 18mm, stainless steel 316, padlockable

- Acid resistant
- · Lockable with padlock
- IP65
- 18mm locking housing
- Compact

## PRODUCT DESCRIPTION

Knob for 90° rotation, lockable with padlock. Made of acid-resistant steel (316). The rotation of the knob is blocked with the padlock bracket. Universal design with clockwise or counter-clockwise rotation when opening/closing. Supplied with nut. Protection class IP65.

## **TECHNICAL DATA**

| Configurable | No                            |
|--------------|-------------------------------|
| Material     | Stainless Steel SIS2350 (316) |