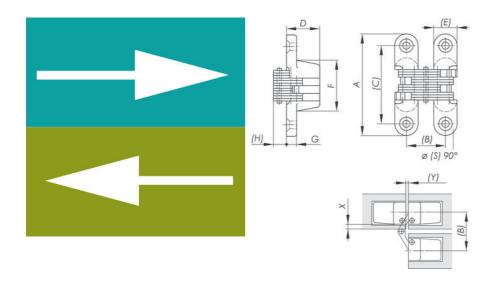

## **TECHNICAL DATA**

| Dimension A        | 45 mm        |
|--------------------|--------------|
| Dimension B        | 22,7 mm      |
| Dimension C        | 32 mm        |
| Dimension D        | 18,5 mm      |
| Dimension E        | 13 mm        |
| Dimension F        | 19 mm        |
| Dimension G        | 5 mm         |
| Dimension H        | 6 mm         |
| Dimension S        | 3,5 mm       |
| Dimension X        | 3 mm         |
| Dimension Y        | 0,8 mm       |
| Material door part | Zinc, chrome |

| Material frame part  | Zinc.  | chrome         |
|----------------------|--------|----------------|
| material marrie part | 21110, | OI II OI I I O |