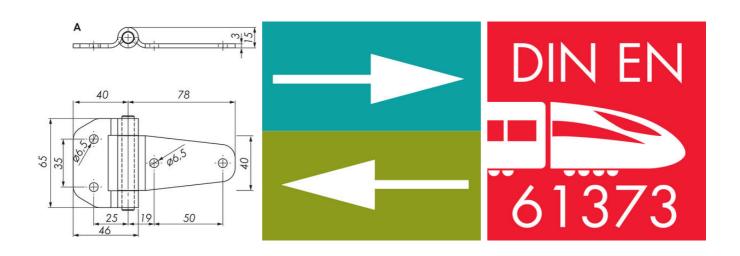

## **EXTERNAL HEAVY-DUTY HINGE 180°**

323081-01

Heavy duty hinge, 180° stainless steel, 65x118mm

• Stainless steel, steel, Zinc

· Suitable for vehicles

• Hole pattern: 6.5mm

• Mounting with rivets or screws

## PRODUCT DESCRIPTION

Strong, rolled hinge from Industrilås for mounting with screws or rivets.

This option is great for vehicles.

The legs of the hinge are rolled up from the hinge, which means that one surface can be mounted completely smooth against the substrate and gives an opening angle of 180°.

The six mounting holes have a hole diameter of Ø 6.5mm. The hinge axis is fixed.

MATERIAL:

Steel, fzb or stainless steel.

## **TECHNICAL DATA**

| Material      | Stainless steel AISI 304 |
|---------------|--------------------------|
| Opening angle | 180 °                    |