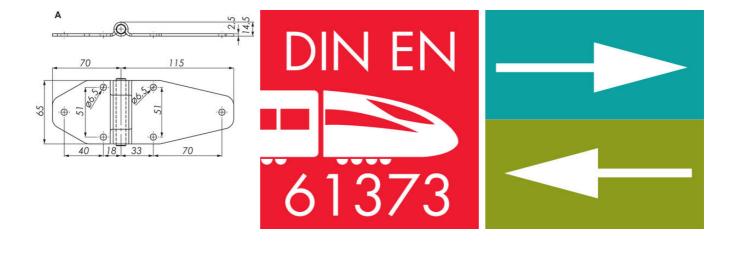

## EXTERNAL HEAVY-DUTY HINGE 180° STAINLESS STEEL

323082-01 Heavy duty hinge, 180°, stainless steel, 65x185mm

Industrilàs

- Stainless steel, steel, Zinc
- · Suitable for vehicles
- Hole pattern: 6.5mm

## PRODUCT DESCRIPTION

Strong, rolled hinge from Industrilås for mounting with screws or rivets. This option is ideal for vehicles and provides an opening angle of 180°. The legs of the hinge are rolled up from the hinge, which means that one surface can be mounted completely flat against the substrate. The six mounting holes have a hole diameter of Ø 6.5 mm. The hinge axis is fixed.

## **TECHNICAL DATA**

Material

Stainless steel AISI 304

Opening angle

180 °