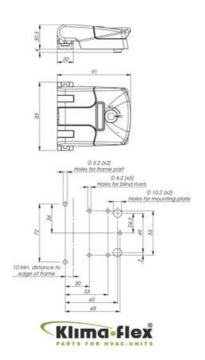

The locking hinge is equipped with 3 mm compression, but in addition to this, the locking hinge can also be adjusted between offset 0, 1.5 and 3 mm to increase the sealing pressure and create a good seal between the door and frame. The door part is mounted with a mounting plate (supplied) which stabilizes and straightens the door in this area and allows additional fine adjustment. The locking hinge can be adjusted 3 mm in all three dimensions (XYZ).

Gives a clear "click" feeling when turning to the outer positions. Equipped with insert "Hex 8" and is also equipped with indication for "open" and "locked".

The handle can be provided with a logo on the prepared surface. Embossed logo is offered upon request. The frame part is mounted with screws. The mounting plate is mounted with Ø4 mm blind rivets (pop rivets). Mounting material is not included in the delivery.