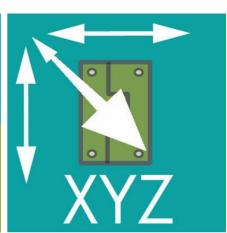

The locking hinge is equipped with 3 mm compression, but in addition to this, the locking hinge can also be adjusted between offset 0, 1.5 and 3 mm to increase the sealing pressure and create a good seal between the door and frame. The door part is mounted with a mounting plate (supplied) which stabilizes and straightens the door in this area and allows additional fine adjustment. The locking hinge can be adjusted 3 mm in all three dimensions (XYZ).