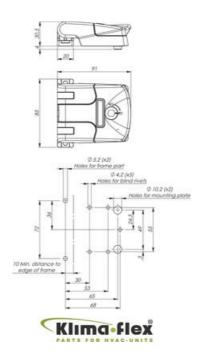

The locking hinge is equipped with 3 mm compression, but in addition to this, the locking hinge can also be adjusted between offset 0, 1.5 and 3 mm to increase the sealing pressure and create a good seal between the door and frame. The door part is mounted with a mounting plate (supplied) which stabilizes and straightens the door in this area and allows additional fine adjustment. The locking hinge can be adjusted 3 mm in all three dimensions (XYZ).

Gives a clear "click" feeling when turning to the outer positions. Equipped with insert "Hex 8" and is also equipped with indication for "open" and "locked".

The handle can be provided with a logo on the prepared surface. Embossed logo is offered upon request. The frame part is mounted with screws. The mounting plate is mounted with Ø4 mm blind rivets (pop rivets). Mounting material is not included in the delivery.