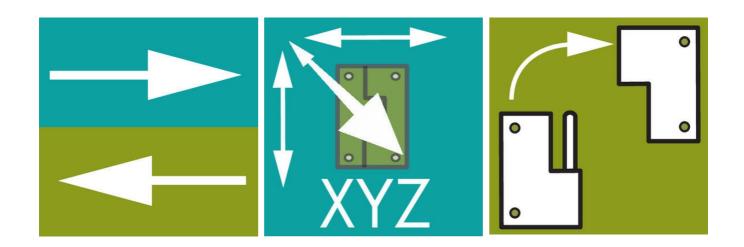

## PRODUCT DESCRIPTION

Locking hinge with compression and safety function. Adjustable in 3D - System Klima-Flex

The patent-pending 180° locking hinge can be used as either a lock or a hinge, as desired. Allows you to open the door as a right-hinged door, left-hinged door - or remove the door completely. Universal left and right mounting. The unit is equipped with a safety function which, when installed in ventilation units with positive pressure, means that the system is vented before opening the door so that the door can be opened safely.

The locking hinge is equipped with 3 mm compression, but in addition to this, the locking hinge can also be adjusted between offset 0, 1.5 and 3 mm to increase the sealing pressure and create a good seal between the door and frame. The door part is mounted with a mounting plate (supplied) which stabilizes and straightens the door in this area and allows additional fine adjustment. The locking hinge can be adjusted 3 mm in all three dimensions (XYZ).

A normal door generally needs four units to be able to be opened as right-hung, left-hung or to be removed completely. No problems with cold bridges as the details are mounted on the outside of both the door and the frame part, which means that no details can conduct cold/heat through the insulated door.