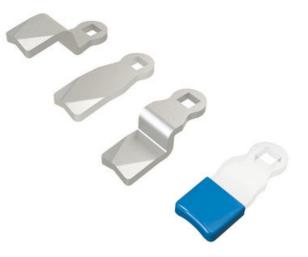

## PRODUCT DESCRIPTION

Lock bolts for mounting on lock housings with internal limitation. Also fits handles and knobs with internal limitation.

096001 is a protective plastic hood for joists. The hood fits on the end of the rule and prevents scratches on painted surfaces, prevents noise and provides smoother movement.