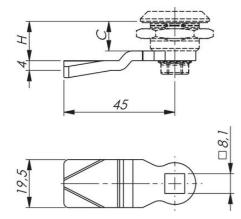

C = Lock housing length. H = The distance from the outside of the panel to the contact surface of the rule.

## **TECHNICAL DATA**

Material

Zinc-plated steel