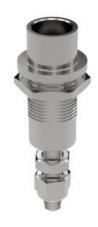

## COMPRESSION LATCH 35MM STAINLESS

243096-01

Compression latch, 35mm, stainless steel, hexagon 11

- · Adjustable depth
- 6mm compression
- · Vibration resistant
- IP65

## PRODUCT DESCRIPTION

Adjustable compression lock 35 mm. Extended collar makes this lock suitable on thick panels. Locks and compresses through a 180° rotation. The first 90° rotation locks the rule, the second 90° rotation compresses the rule 6 mm.