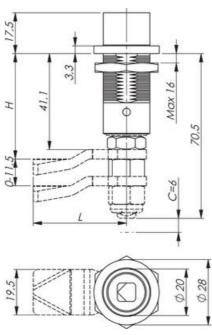

The external threaded rod makes it possible to place the rule along its entire length and thus be able to adjust the H dimension to the desired dimension. The adjustability is 11.5 mm. Fix the rule using the associated counter nuts. The overall length of the threaded rod (L) varies between 41 mm, in the open position, to 35 mm in the compressed position.