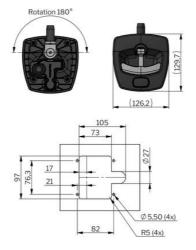

## PRODUCT DESCRIPTION

Vector 3 T-handle for central locking of vehicles. The unlocking and locking signal is sent from the vehicle's system. Available in versions with feedback if the T-bar handle is open or closed and if the handle is unlocked or locked.

The handle creates 4 mm of compression and is sealed to IP65 for water and dust. Four blind-mounted studs ensure watertight mounting. In the event of a power failure, the latch is equipped with a mechanical override cylinder.

Available for 12- and 24-volt systems and with fixed or adjustable roller cams, as well as 1-, 2- and 3-point locking options.

Adjustable 1-point cam

Adjustable 3-point cam