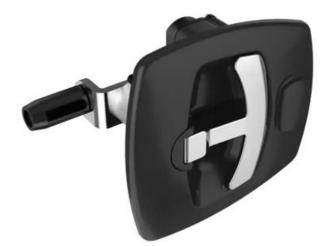

## VECTOR T3 HANDLE CENTRAL LOCKING

2752-20623110-01 Vector T3 locking handle, 12V, keyed alike 751, zinc/steel, 180°

- 12 & 24 V
- IP65
- · Zinc/stainless steel
- 4mm compression
- Adjustable

## PRODUCT DESCRIPTION

Vector 3 T-handle for central locking of vehicles. The unlocking and locking signal is sent from the vehicle's system. Available in versions with feedback if the T-bar handle is open or closed and if the handle is unlocked or locked.

The handle creates 4 mm of compression and is sealed to IP65 for water and dust. Four blind-mounted studs ensure watertight mounting. In the event of a power failure, the latch is equipped with a mechanical override cylinder.