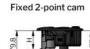

Available for 12- and 24-volt systems and with fixed or adjustable roller cams, as well as 1-, 2- and 3-point locking options.

Adjustable 1-point cam

Adjustable 3-point cam