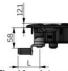

The handle creates 4 mm of compression and is sealed to IP65 for water and dust. Four blind-mounted studs ensure watertight mounting. In the event of a power failure, the latch is equipped with a mechanical override cylinder.