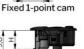

Available for 12- and 24-volt systems and with fixed or adjustable roller cams, as well as 1-, 2- and 3-point locking options.

Adjustable 1-point cam

Adjustable 3-point cam