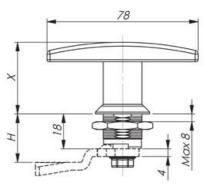

## **TECHNICAL DATA**

| Colour        | Black                    |
|---------------|--------------------------|
| Dimension X   | 37 mm                    |
| Material      | Stainless steel AISI 304 |
| Opening angle | 90 °                     |