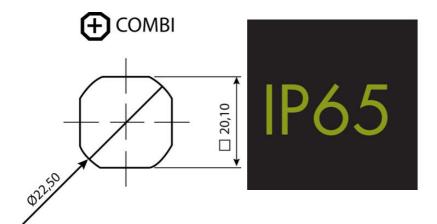

## QUARTER-TURN T-HANDLE 18MM STAINLESS STEEL

253550-0000

- Stainless/acid resistant
- 18mm lock housing
- Installation on the right or left
- IP65/NEMA 4
- Not configurable

## PRODUCT DESCRIPTION

90° T-handle in non-locking version. Universal right or left mounting when opening/closing. Supplied with nut. Protection class IP65/NEMA 4.

Please note that rule is ordered separately. Choose rule with notches, three-point rule or hook rule