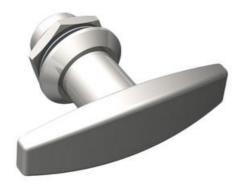

## QUARTER-TURN T-HANDLE 18MM STAINLESS STEEL

253550-0000

- Stainless/acid resistant
- 18mm lock housing
- Installation on the right or left
- IP65/NEMA 4
- Not configurable

## PRODUCT DESCRIPTION

90° T-handle in non-locking version. Universal right or left mounting when opening/closing. Supplied with nut. Protection class IP65/NEMA 4.

Please note that rule is ordered separately. Choose rule with notches, three-point rule or hook rule