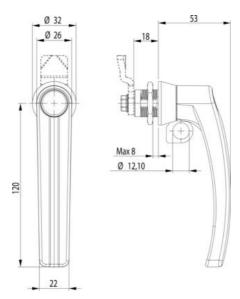

## QUARTER-TURN L-HANDLE 18MM PUSHBUTTON/PADLOCKABLE

261904-0-0000

- With a push button
- Retractable loop for padlock
- IP65
- 18mm lock housing
- Not configurable

## PRODUCT DESCRIPTION

90° L-handle with the possibility of locking with a padlock. Universal counterclockwise or clockwise rotation when opening/closing. Supplied with nut. Protection class IP65/NEMA 4.