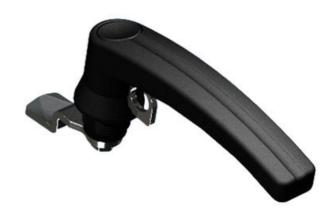

## QUARTER-TURN L-HANDLE 18MM PUSHBUTTON/PADLOCKABLE

261904-0-0000

- With a push button
- Retractable loop for padlock
- IP65
- 18mm lock housing
- Not configurable

## PRODUCT DESCRIPTION

90° L-handle with the possibility of locking with a padlock. Universal counterclockwise or clockwise rotation when opening/closing. Supplied with nut. Protection class IP65/NEMA 4.