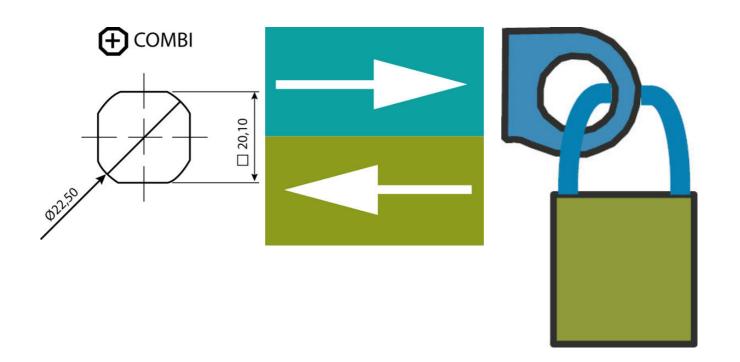

## PRODUCT DESCRIPTION

90° L-handle with the possibility of locking with a padlock. Universal counterclockwise or clockwise rotation when opening/closing. Supplied with nut. Protection class IP65/NEMA 4.

Left or right rotation is programmed and ready already at the first intervention.

Please note that rule is ordered separately. Select: rule without allocation