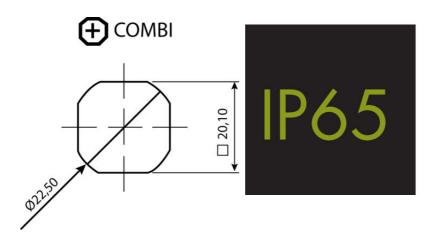

## **QUARTER-TURN L-HANDLE 18MM**

261905-0-0000

- With or without lock cylinder
- 18mm lock housing
- Stainless steel cylinder
- IP65

## PRODUCT DESCRIPTION

90° L-handle in locking or non-locking version. Universal counterclockwise or clockwise rotation when opening/closing. Supplied with nut. Protection class IP65.

Please note that rule is ordered separately. Select rule without allocation