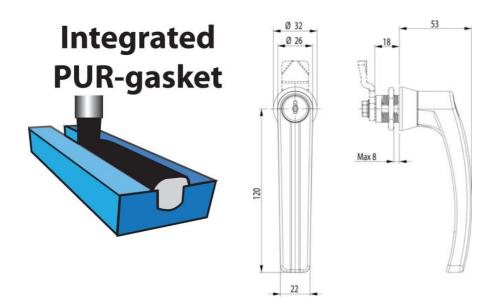

## **QUARTER-TURN L-HANDLE 18MM**

261905-0-0000

- With or without lock cylinder
- 18mm lock housing
- Stainless steel cylinder
- IP65

## PRODUCT DESCRIPTION

90° L-handle in locking or non-locking version. Universal counterclockwise or clockwise rotation when opening/closing. Supplied with nut. Protection class IP65.

Please note that rule is ordered separately. Select rule without allocation

## **TECHNICAL DATA**

| Colour                | Silver                         |
|-----------------------|--------------------------------|
| Configurable          | No                             |
| Material cylinder     | Stainless steel AISI 304, Zinc |
| Material handle       | Zinc                           |
| Material lock housing | Zinc                           |
| Material nut          | Zinc plated, Zinc              |
| Material terminal     | Zinc plated, Steel             |