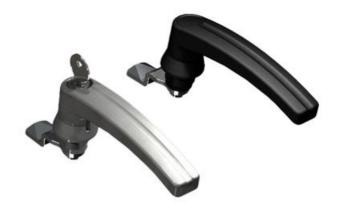

## **QUARTER-TURN L-HANDLE 18MM**

261905-0-0000

- With or without lock cylinder
- 18mm lock housing
- Stainless steel cylinder
- IP65

## PRODUCT DESCRIPTION

90° L-handle in locking or non-locking version. Universal counterclockwise or clockwise rotation when opening/closing. Supplied with nut. Protection class IP65.

Please note that rule is ordered separately. Select rule without allocation