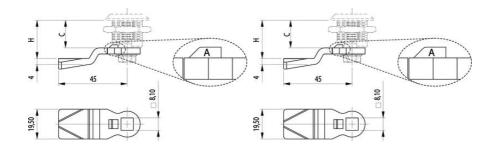

A shows the allowance.

C = Lock housing length.

H = The distance from the outside of the panel to the contact surface of the rule.

## **TECHNICAL DATA**

Material Zinc-plated steel