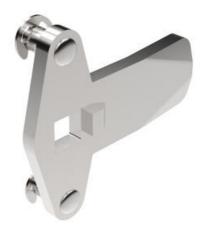

## **CLASSIC THREE-POINT CAM**

2321S01 Three Point Cam Classic -14.45

- Three point cam
- · Steel/stainless steel
- Stroke length 20 mm
- · Wide range of heights and lengths

## PRODUCT DESCRIPTION

Three-point bolts for mounting on lock housings with external limitation. Stroke length 20 mm. Comes with track rider. 096001 is a protective plastic hood for joists. The hood fits on the end of the rule and prevents scratches on painted surfaces, prevents noise and provides smoother movement.