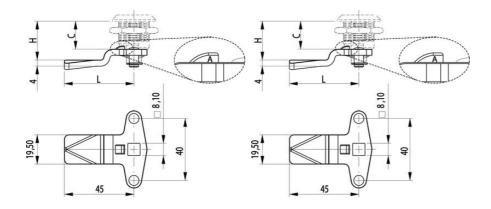

A = shows the allowance.

C = Lock housing length.

H = The distance from the outside of the panel to the contact surface of the rule.