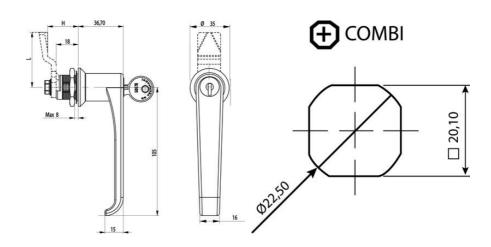

## **QUARTER-TURN 18MM L-HANDLE**

261356

L-handle, non-locking, standard nut, chrome

- With or without cylinder
- 18mm lock housing
- IP65 / HNS on request
- Not configurable

Industrilas When access counts

## PRODUCT DESCRIPTION

90° L-handle in locking or non-locking version with universal right or left mounting when opening/closing. Supplied with nut and two keys. Protection class IP65/NEMA4.

Please note that rule is ordered separately. Choose rule with notches, three-point rule or hook rule.

## **TECHNICAL DATA**

| Configurable | No           |
|--------------|--------------|
| Material     | Zinc, chrome |