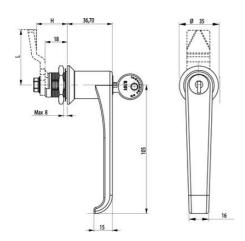

## **QUARTER-TURN 18MM L-HANDLE**

261356

L-handle, non-locking, standard nut, chrome

- With or without cylinder
- 18mm lock housing
- IP65 / HNS on request
- Not configurable

Industrilas When access counts

## PRODUCT DESCRIPTION

90° L-handle in locking or non-locking version with universal right or left mounting when opening/closing. Supplied with nut and two keys. Protection class IP65/NEMA4.

Please note that rule is ordered separately. Choose rule with notches, three-point rule or hook rule.

## **TECHNICAL DATA**

| Configurable | No           |
|--------------|--------------|
| Material     | Zinc, chrome |