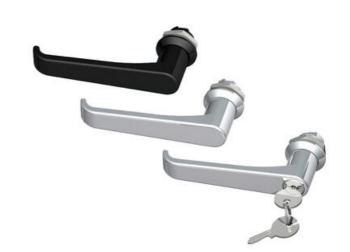

## PRODUCT DESCRIPTION

90° L-handle in locking or non-locking version with universal right or left mounting when opening/closing. Supplied with nut and two keys. Protection class IP65/NEMA4.

Please note that rule is ordered separately. Choose rule with notches, three-point rule or hook rule.