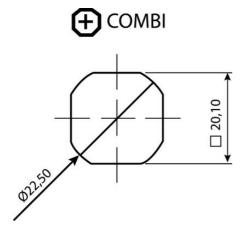

## **QUARTER-TURN 18MM L-HANDLE**

261356

L-handle, non-locking, standard nut, chrome

- With or without cylinder
- 18mm lock housing
- IP65 / HNS on request
- Not configurable

Industrilas When access counts