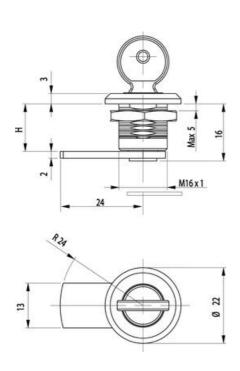

## **CYLINDER LOCK 13.5MM**

241375-01 Compact Quarter-turn cylinder lock, keyed alike 2233X, 13.5mm

- 13.5mm lock housing
- Compact
- 90°
- Incl. 2 keys

#### PRODUCT DESCRIPTION

Compact cylinder lock with 90° rotation. Universal right or left mounting. Comes with rule and two keys. Key can be removed in both open and closed position.

### **TECHNICAL DATA**

| Configurable          | No                             |
|-----------------------|--------------------------------|
| Dimension H           | 13,5 mm                        |
| Material cylinder     | Stainless steel AISI 304, Zinc |
| Material lock housing | Zinc, chrome                   |
| Material nut          | Zinc plated, Brass             |
| Material rule         | Zinc plated, Steel             |
| Opening angle         | 90 °                           |