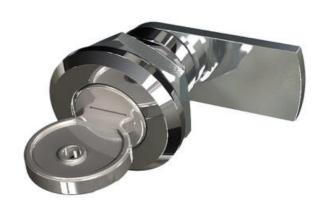

## **CYLINDER LOCK 13.5MM**

241375-01 Compact Quarter-turn cylinder lock, keyed alike 2233X, 13.5mm

- 13.5mm lock housing
- Compact
- 90°
- Incl. 2 keys

#### PRODUCT DESCRIPTION

Compact cylinder lock with 90° rotation. Universal right or left mounting. Comes with rule and two keys. Key can be removed in both open and closed position.