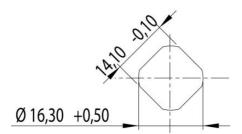

## **CYLINDER LOCK 13.5MM**

241375-01 Compact Quarter-turn cylinder lock, keyed alike 2233X, 13.5mm

- 13.5mm lock housing
- Compact
- 90°
- Incl. 2 keys

### **TECHNICAL DATA**

| Configurable          | No                             |
|-----------------------|--------------------------------|
| Dimension H           | 13,5 mm                        |
| Material cylinder     | Stainless steel AISI 304, Zinc |
| Material lock housing | Zinc, chrome                   |
| Material nut          | Zinc plated, Brass             |
| Material rule         | Zinc plated, Steel             |
| Opening angle         | 90 °                           |