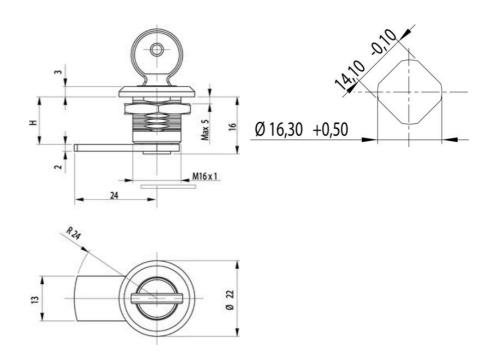

## **CYLINDER LOCK 13.5MM**

241375-01 Compact Quarter-turn cylinder lock, keyed alike 2233X, 13.5mm

- 13.5mm lock housing
- Compact
- 90°
- Incl. 2 keys

#### PRODUCT DESCRIPTION

Compact cylinder lock with 90° rotation. Universal right or left mounting. Comes with rule and two keys. Key can be removed in both open and closed position.

### **TECHNICAL DATA**

| Configurable          | No                             |
|-----------------------|--------------------------------|
| Dimension H           | 13,5 mm                        |
| Material cylinder     | Stainless steel AISI 304, Zinc |
| Material lock housing | Zinc, chrome                   |
| Material nut          | Zinc plated, Brass             |
| Material rule         | Zinc plated, Steel             |
| Opening angle         | 90 °                           |